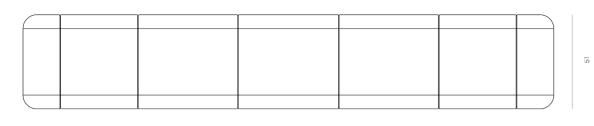

### Technical drawing & available colors

#### Available dimensions

| L. 070  | W. | 51 | Η. | 90 |
|---------|----|----|----|----|
| 1 door  |    |    |    |    |
| L. 125  | W. | 51 | Η. | 90 |
| 2 doors |    |    |    |    |
| L. 180  | W. | 51 | Η. | 90 |
| 3 doors |    |    |    |    |
| L. 230  | W. | 51 | Η. | 90 |
| 4 doors |    |    |    |    |
| L. 290  | W. | 51 | Η. | 90 |
| 5 doors |    |    |    |    |
| L. 340  | W. | 51 | Η. | 90 |
| 6 doors |    |    |    |    |
| L. 400  | W. | 51 | Η. | 90 |
| 7 doors |    |    |    |    |
| L. 450  | W. | 51 | Η. | 90 |
| 8 doors |    |    |    |    |
| L. 500  | W. | 51 | Η. | 90 |
| 9 doors |    |    |    |    |