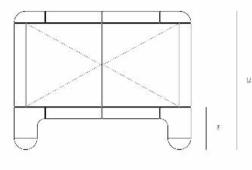

### Technical drawing & Available Colors

### Available dimensions

| L. 095 | W. 105 | H. 75 |
|--------|--------|-------|
| L. 150 | W. 105 | H. 75 |
| L. 200 | W. 105 | H. 75 |
| L. 260 | W. 105 | H. 75 |
| L. 310 | W. 105 | H. 75 |
| L. 365 | W. 105 | H. 75 |
| L. 420 | W. 105 | H. 75 |
| L. 475 | W. 105 | H. 75 |
| L. 530 | W. 105 | H. 75 |
| L. 580 | W. 105 | H. 75 |