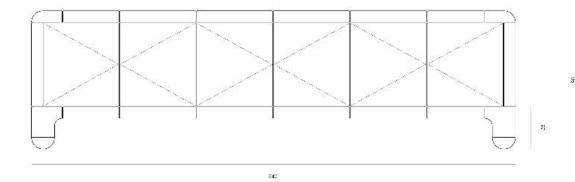

#### Technical drawing & Available dimensions

#### Available dimensions

L. 070 | W. 40 | H. 50 1 drawer L. 125 | W. 40 | H. 50 2 drawers L. 180 | W. 40 | H. 50 3 drawers L. 230 | W. 40 | H. 50 4 drawers L. 290 | W. 40 | H. 50 5 drawers L. 340 | W. 40 | H. 50 6 drawers L. 400 | W. 40 | H. 50 7 drawers L. 450 | W. 40 | H. 50 8 drawers L. 500 | W. 40 | H. 50 9 drawers