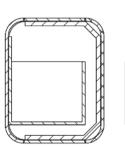

### Technical drawing & available colors

#### Available dimensions

| L. 070  | W. | 51 | Η. | 90 |
|---------|----|----|----|----|
| 1 door  |    |    |    |    |
| L. 125  | W. | 51 | Η. | 90 |
| 2 doors |    |    |    |    |
| L. 180  | W. | 51 | Η. | 90 |
| 3 doors |    |    |    |    |
| L. 230  | W. | 51 | Η. | 90 |
| 4 doors |    |    |    |    |
| L. 290  | W. | 51 | Η. | 90 |
| 5 doors |    |    |    |    |
| L. 340  | W. | 51 | Η. | 90 |
| 6 doors |    |    |    |    |
| L. 400  | W. | 51 | Η. | 90 |
| 7 doors |    |    |    |    |
| L. 450  | W. | 51 | Η. | 90 |
| 8 doors |    |    |    |    |
| L. 500  | W. | 51 | Η. | 90 |
| 9 doors |    |    |    |    |