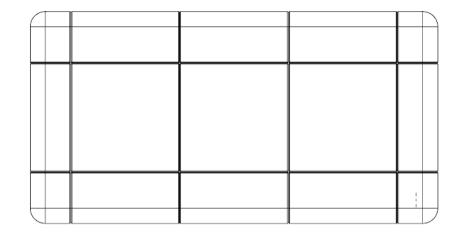

### Technical drawing & available colors

#### Available dimensions

| L. 070  | W. | 51 | Η. | 90 |
|---------|----|----|----|----|
| 1 door  |    |    |    |    |
| L. 125  | W. | 51 | Η. | 90 |
| 2 doors |    |    |    |    |
| L. 180  | W. | 51 | Η. | 90 |
| 3 doors |    |    |    |    |
| L. 230  | W. | 51 | Η. | 90 |
| 4 doors |    |    |    |    |
| L. 290  | W. | 51 | Η. | 90 |
| 5 doors |    |    |    |    |
| L. 340  | W. | 51 | Η. | 90 |
| 6 doors |    |    |    |    |
| L. 400  | W. | 51 | Η. | 90 |
| 7 doors |    |    |    |    |
| L. 450  | W. | 51 | Η. | 90 |
| 8 doors |    |    |    |    |
| L. 500  | W. | 51 | Η. | 90 |
| 9 doors |    |    |    |    |