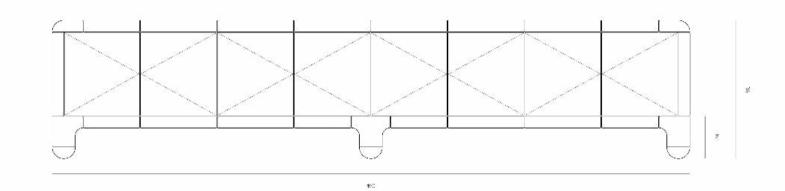

### Technical drawing & available colors

#### Available dimensions

| L. 070  | W. | 51 | Η. | 90 |
|---------|----|----|----|----|
| 1 door  |    |    |    |    |
| L. 125  | W. | 51 | Η. | 90 |
| 2 doors |    |    |    |    |
| L. 180  | W. | 51 | Η. | 90 |
| 3 doors |    |    |    |    |
| L. 230  | W. | 51 | Η. | 90 |
| 4 doors |    |    |    |    |
| L. 290  | W. | 51 | Η. | 90 |
| 5 doors |    |    |    |    |
| L. 340  | W. | 51 | Η. | 90 |
| 6 doors |    |    |    |    |
| L. 400  | W. | 51 | Η. | 90 |
| 7 doors |    |    |    |    |
| L. 450  | W. | 51 | Η. | 90 |
| 8 doors |    |    |    |    |
| L. 500  | W. | 51 | Η. | 90 |
| 9 doors |    |    |    |    |