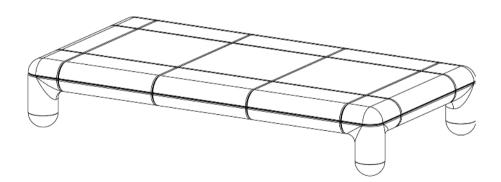

### Technical drawing & available colors

#### Available dimensions

| L. 070  | W. | 51 | Η. | 90 |
|---------|----|----|----|----|
| 1 door  |    |    |    |    |
| L. 125  | W. | 51 | Η. | 90 |
| 2 doors |    |    |    |    |
| L. 180  | W. | 51 | Η. | 90 |
| 3 doors |    |    |    |    |
| L. 230  | W. | 51 | Η. | 90 |
| 4 doors |    |    |    |    |
| L. 290  | W. | 51 | Η. | 90 |
| 5 doors |    |    |    |    |
| L. 340  | W. | 51 | Η. | 90 |
| 6 doors |    |    |    |    |
| L. 400  | W. | 51 | Η. | 90 |
| 7 doors |    |    |    |    |
| L. 450  | W. | 51 | Η. | 90 |
| 8 doors |    |    |    |    |
| L. 500  | W. | 51 | Η. | 90 |
| 9 doors |    |    |    |    |