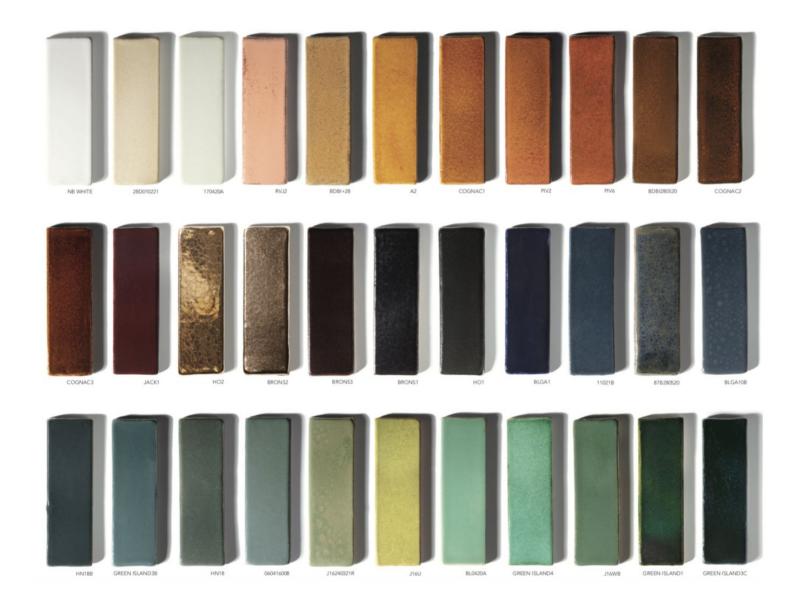

### OFF-White tones

## BRONZETONES

Versatility meets elegance, as the 'Shelby' comes in a range of sizes to suit your specific needs. The possibilities for personalization are endless, with a myriad of glazed colors to choose from. Whether it graces your living room, study, or gallery, the 'Shelby' commands attention and embodies the essence of refined luxury.

### RIVER TONES