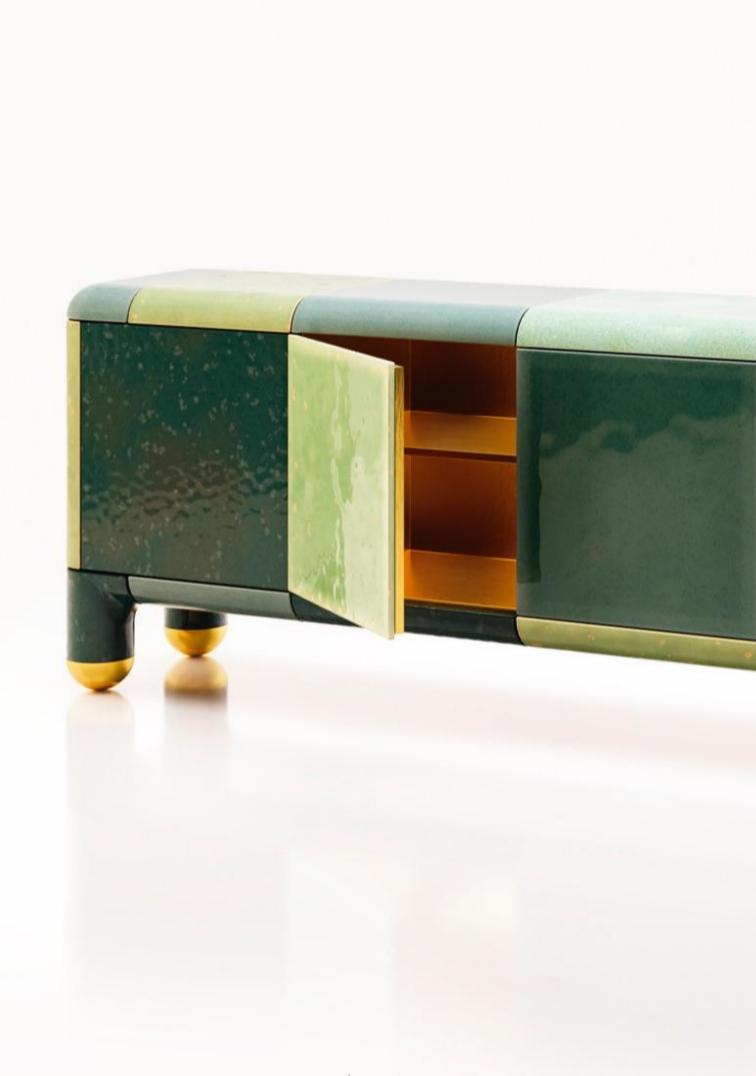

### **Shelby Cabinet**

Every detail has been carefully considered, leaving no aspect to chance. The 'Shelby' cabinet is enveloped entirely in ceramic, including its bottom and back, allowing it to take center stage in any space. Step inside, and you'll discover a meticulously finished interior adorned with lustrous brass accents, though options of copper or veneer are also available, tailored to your preferences.

### Inside finishes & feet

Messing Silver Rose copper

70 - 500