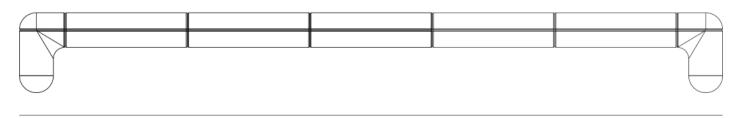

### Technical drawing & available colors

#### Available dimensions

| L. 070  | W. | 51 | Η. | 90 |
|---------|----|----|----|----|
| 1 door  |    |    |    |    |
| L. 125  | W. | 51 | Η. | 90 |
| 2 doors |    |    |    |    |
| L. 180  | W. | 51 | Η. | 90 |
| 3 doors |    |    |    |    |
| L. 230  | W. | 51 | Η. | 90 |
| 4 doors |    |    |    |    |
| L. 290  | W. | 51 | Η. | 90 |
| 5 doors |    |    |    |    |
| L. 340  | W. | 51 | Η. | 90 |
| 6 doors |    |    |    |    |
| L. 400  | W. | 51 | Η. | 90 |
| 7 doors |    |    |    |    |
| L. 450  | W. | 51 | Η. | 90 |
| 8 doors |    |    |    |    |
| L. 500  | W. | 51 | Η. | 90 |
| 9 doors |    |    |    |    |