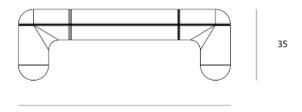

### Technical drawing & available colors

#### Available dimensions

| L. 070  | W. | 51 | Η. | 90 |
|---------|----|----|----|----|
| 1 door  |    |    |    |    |
| L. 125  | W. | 51 | Η. | 90 |
| 2 doors |    |    |    |    |
| L. 180  | W. | 51 | Η. | 90 |
| 3 doors |    |    |    |    |
| L. 230  | W. | 51 | Η. | 90 |
| 4 doors |    |    |    |    |
| L. 290  | W. | 51 | Η. | 90 |
| 5 doors |    |    |    |    |
| L. 340  | W. | 51 | Η. | 90 |
| 6 doors |    |    |    |    |
| L. 400  | W. | 51 | Η. | 90 |
| 7 doors |    |    |    |    |
| L. 450  | W. | 51 | Η. | 90 |
| 8 doors |    |    |    |    |
| L. 500  | W. | 51 | Η. | 90 |
| 9 doors |    |    |    |    |