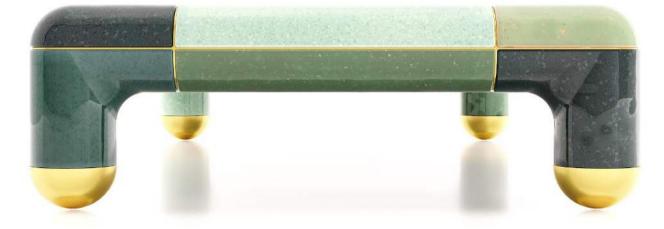

### Inside finishes

Messing Silver Rose copper

70 - 450

26

\_\_\_\_

36

#### Technical drawing & Available dimensions

# Shelby Hanging Cabinet

230

290