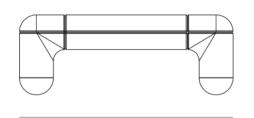

### Technical drawing & available colors

#### Available dimensions

| L. 070  | W. | 51 | Η. | 90 |
|---------|----|----|----|----|
| 1 door  |    |    |    |    |
| L. 125  | W. | 51 | Η. | 90 |
| 2 doors |    |    |    |    |
| L. 180  | W. | 51 | Η. | 90 |
| 3 doors |    |    |    |    |
| L. 230  | W. | 51 | Η. | 90 |
| 4 doors |    |    |    |    |
| L. 290  | W. | 51 | Η. | 90 |
| 5 doors |    |    |    |    |
| L. 340  | W. | 51 | Η. | 90 |
| 6 doors |    |    |    |    |
| L. 400  | W. | 51 | Η. | 90 |
| 7 doors |    |    |    |    |
| L. 450  | W. | 51 | Η. | 90 |
| 8 doors |    |    |    |    |
| L. 500  | W. | 51 | Η. | 90 |
| 9 doors |    |    |    |    |