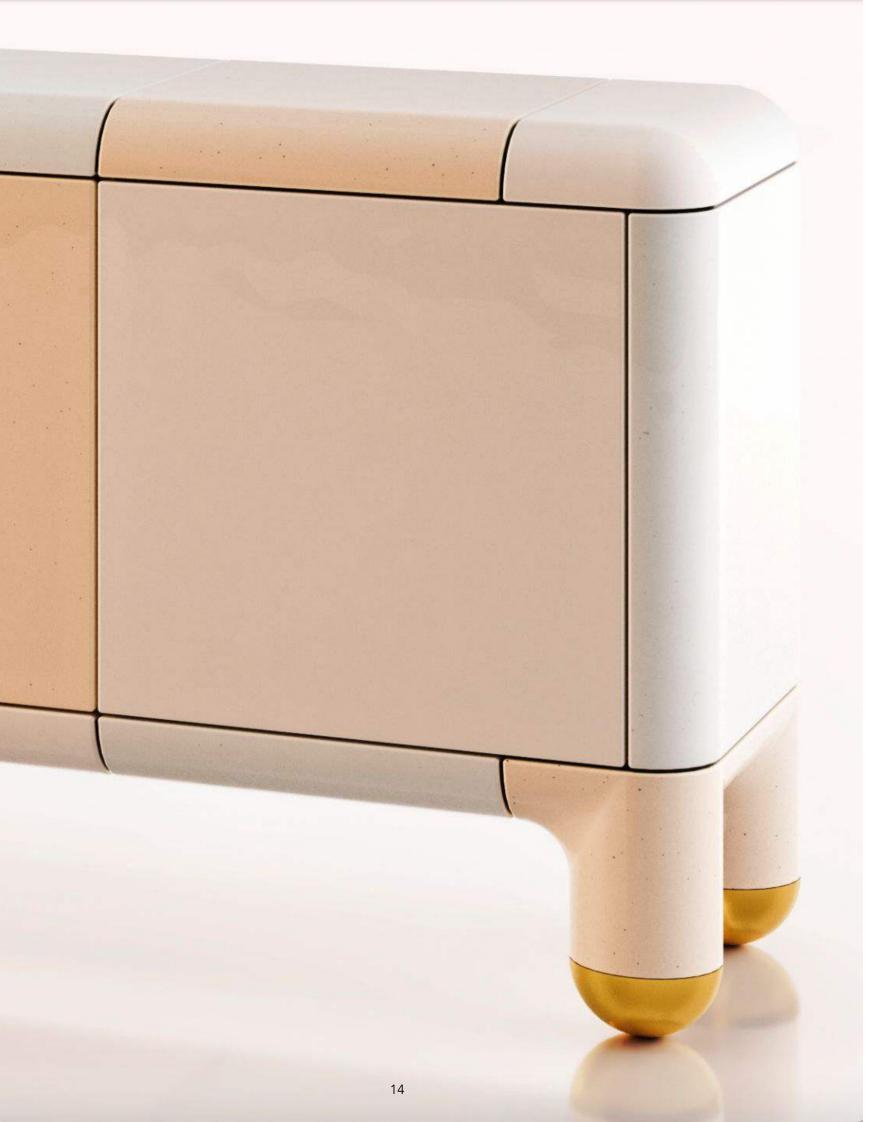

### **Shelby Cabinet**

Every detail has been carefully considered, leaving no aspect to chance. The 'Shelby' cabinet is enveloped entirely in ceramic, including its bottom and back, allowing it to take center stage in any space. Step inside, and you'll discover a meticulously finished interior adorned with lustrous brass accents, though options of copper or veneer are also available, tailored to your preferences.

## BRONZETONES

Versatility meets elegance, as the 'Shelby' comes in a range of sizes to suit your specific needs. The possibilities for personalization are endless, with a myriad of glazed colors to choose from. Whether it graces your living room, study, or gallery, the 'Shelby' commands attention and embodies the essence of refined luxury.

### Inside finishes & feet

Messing Silver Rose copper

70 - 500