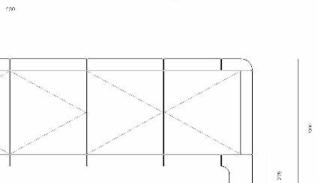

#### Technical drawing & Available dimensions

#### Available dimensions

L. 070 | W. 40 | H. 50 1 drawer L. 125 | W. 40 | H. 50 2 drawers L. 180 | W. 40 | H. 50 3 drawers L. 230 | W. 40 | H. 50 4 drawers L. 290 | W. 40 | H. 50 5 drawers L. 340 | W. 40 | H. 50 6 drawers L. 400 | W. 40 | H. 50 7 drawers L. 450 | W. 40 | H. 50 8 drawers L. 500 | W. 40 | H. 50 9 drawers