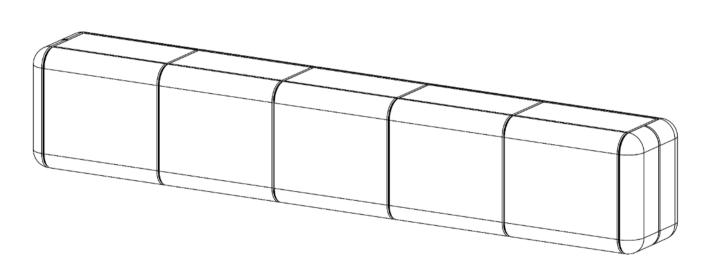

#### Technical drawing & Available dimensions

#### Available dimensions

L. 070 | W. 40 | H. 50 1 drawer L. 125 | W. 40 | H. 50 2 drawers L. 180 | W. 40 | H. 50 3 drawers L. 230 | W. 40 | H. 50 4 drawers L. 290 | W. 40 | H. 50 5 drawers L. 340 | W. 40 | H. 50 6 drawers L. 400 | W. 40 | H. 50 7 drawers L. 450 | W. 40 | H. 50 8 drawers L. 500 | W. 40 | H. 50 9 drawers