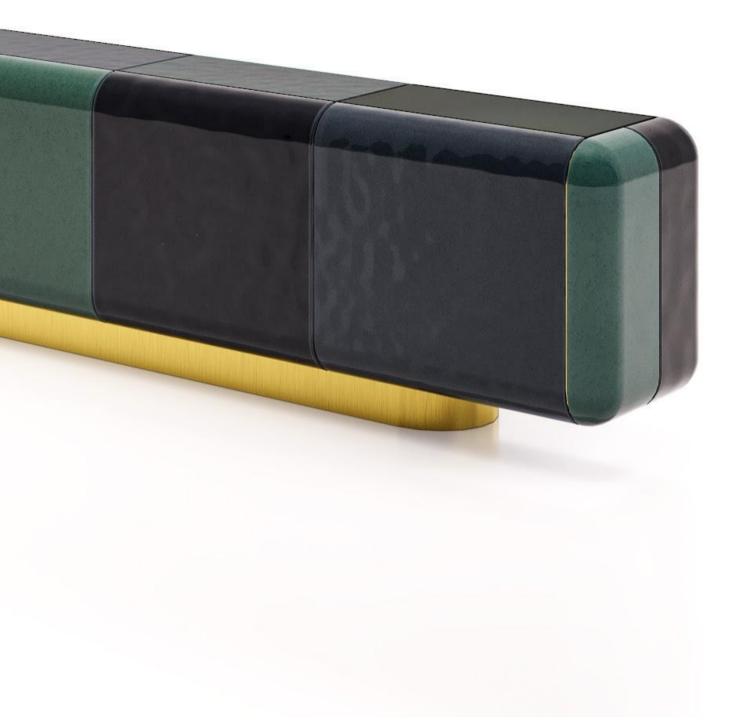

Prepare to be captivated by the 'Shelby' cabinet, a harmonious blend of bold presence and graceful curves. Its meticulously handcrafted ceramic surfaces are a testament to artistry and ingenuity, pushing the boundaries of what is possible. The imposing feet, crafted from a single piece of ceramic, exude opulence, available in your choice of luxurious gold or striking copper.

### **Shelby Cabinet**

Every detail has been carefully considered, leaving no aspect to chance. The 'Shelby' cabinet is enveloped entirely in ceramic, including its bottom and back, allowing it to take center stage in any space. Step inside, and you'll discover a meticulously finished interior adorned with lustrous brass accents, though options of copper or veneer are also available, tailored to your preferences.

## BRONZETONES

Versatility meets elegance, as the 'Shelby' comes in a range of sizes to suit your specific needs. The possibilities for personalization are endless, with a myriad of glazed colors to choose from. Whether it graces your living room, study, or gallery, the 'Shelby' commands attention and embodies the essence of refined luxury.