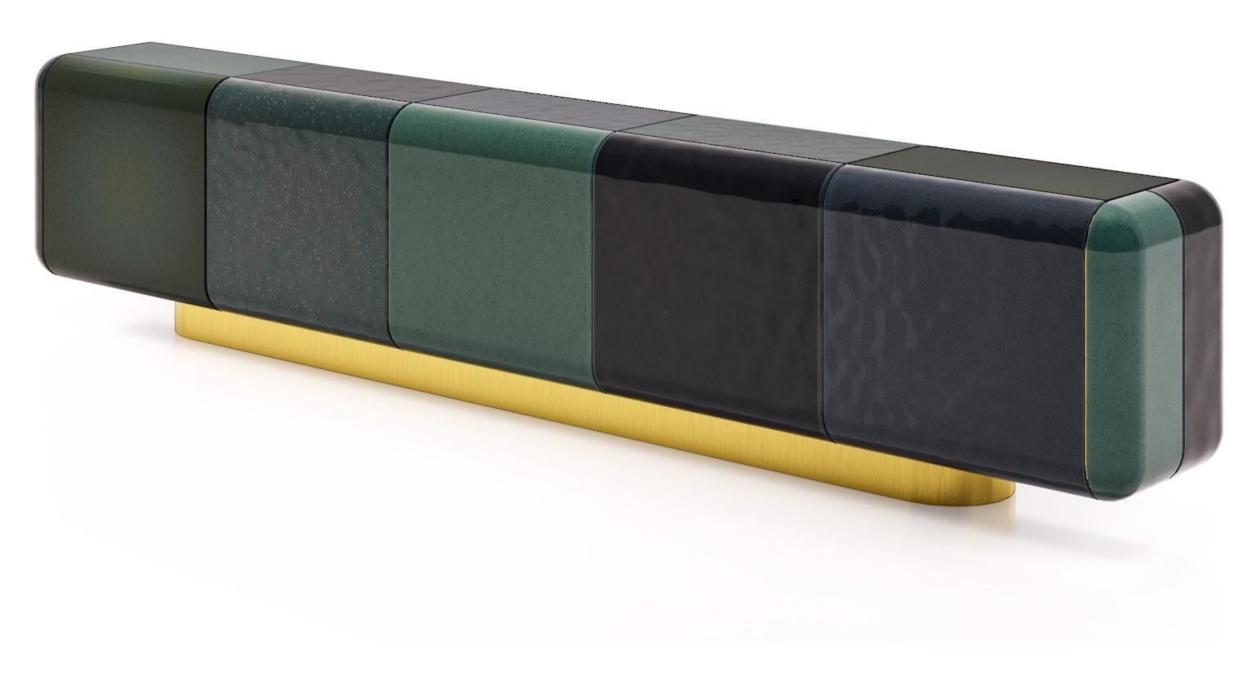

### **Shelby Cabinet**

Introducing the 'Shelby' – where exceptional design and masterful craftsmanship converge, a true masterpiece brought to life by Nestor & Rosten. Paying homage to the renowned and influential vintage and race car designer Caroll Shelby, this extraordinary creation embodies power, sophistication, and timeless beauty.

Prepare to be captivated by the 'Shelby' cabinet, a harmonious blend of bold presence and graceful curves. Its meticulously handcrafted ceramic surfaces are a testament to artistry and ingenuity, pushing the boundaries of what is possible. The imposing feet, crafted from a single piece of ceramic, exude opulence, available in your choice of luxurious gold or striking copper.

### **Shelby Cabinet**

Every detail has been carefully considered, leaving no aspect to chance. The 'Shelby' cabinet is enveloped entirely in ceramic, including its bottom and back, allowing it to take center stage in any space. Step inside, and you'll discover a meticulously finished interior adorned with lustrous brass accents, though options of copper or veneer are also available, tailored to your preferences.

## BRONZETONES

Versatility meets elegance, as the 'Shelby' comes in a range of sizes to suit your specific needs. The possibilities for personalization are endless, with a myriad of glazed colors to choose from. Whether it graces your living room, study, or gallery, the 'Shelby' commands attention and embodies the essence of refined luxury.