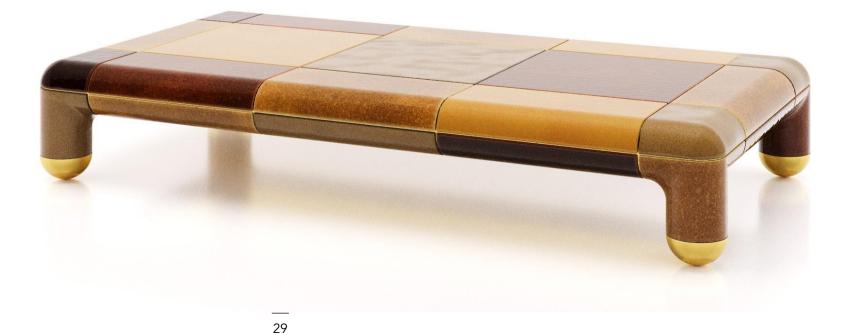

## Order your samples on our webshop

www.nestor-rotsen/shop

Introducing the 'Shelby Coffee Table' - a captivating blend of form and function. Inspired by the iconic design of its larger counterpart, the 'Shelby Dinner Table,' this coffee table brings a touch of artistry to your living space. Meticulously handcrafted ceramic surfaces meet sleek modern lines, creating a conversation piece that's as functional as it is elegant. Elevate your lounge area with the timeless sophistication of the 'Shelby Coffee Table' from Nestor & Rotsen.

### Finishes feet

Messing Silver Rose copper

95 - 310

105

### Technical drawing & Available colors

149

202

257

310

## Shelby Coffee Table