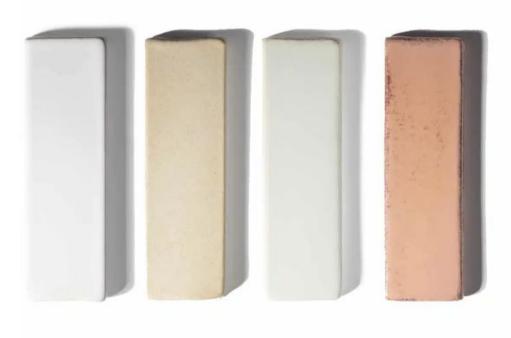

### Inside finishes & feet

Messing Silver Rose copper

70 - 500

### Finishes feet

Messing Silver Rose copper

95 - 581

N&R

### Finishes feet

Messing Silver Rose copper

95 - 310

105

### Inside finishes

Messing Silver Rose copper

70 - 450

26

\_\_\_\_

36

### Inside finishes & feet