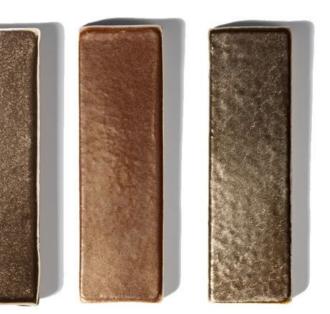

### Inside finishes & feet

Messing Silver Rose copper

70 - 500

### Finishes feet

Messing Silver Rose copper

95 - 581

N&R

### Finishes feet

Messing Silver Rose copper

95 - 310

105

### Inside finishes

Messing Silver Rose copper

70 - 450

26

\_\_\_\_

36

### Inside finishes & feet