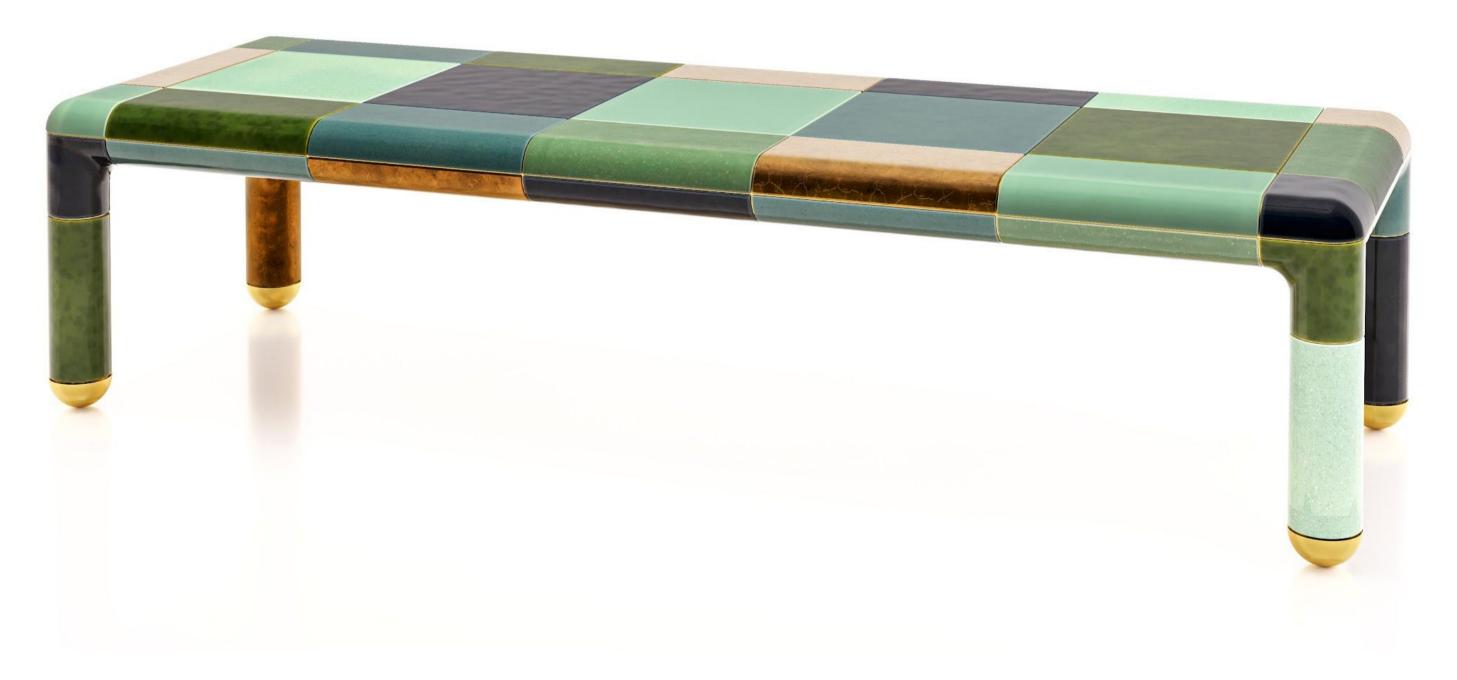

## Order your samples on our webshop

www.nestor-rotsen/shop

Introducing the 'Shelby Coffee Table' - a captivating blend of form and function. Inspired by the iconic design of its larger counterpart, the 'Shelby Dinner Table,' this coffee table brings a touch of artistry to your living space. Meticulously handcrafted ceramic surfaces meet sleek modern lines, creating a conversation piece that's as functional as it is elegant. Elevate your lounge area with the timeless sophistication of the 'Shelby Coffee Table' from Nestor & Rotsen.

Designed by N&R Owner Devi Vervaeke

NZER

## Shelby Coffee Table