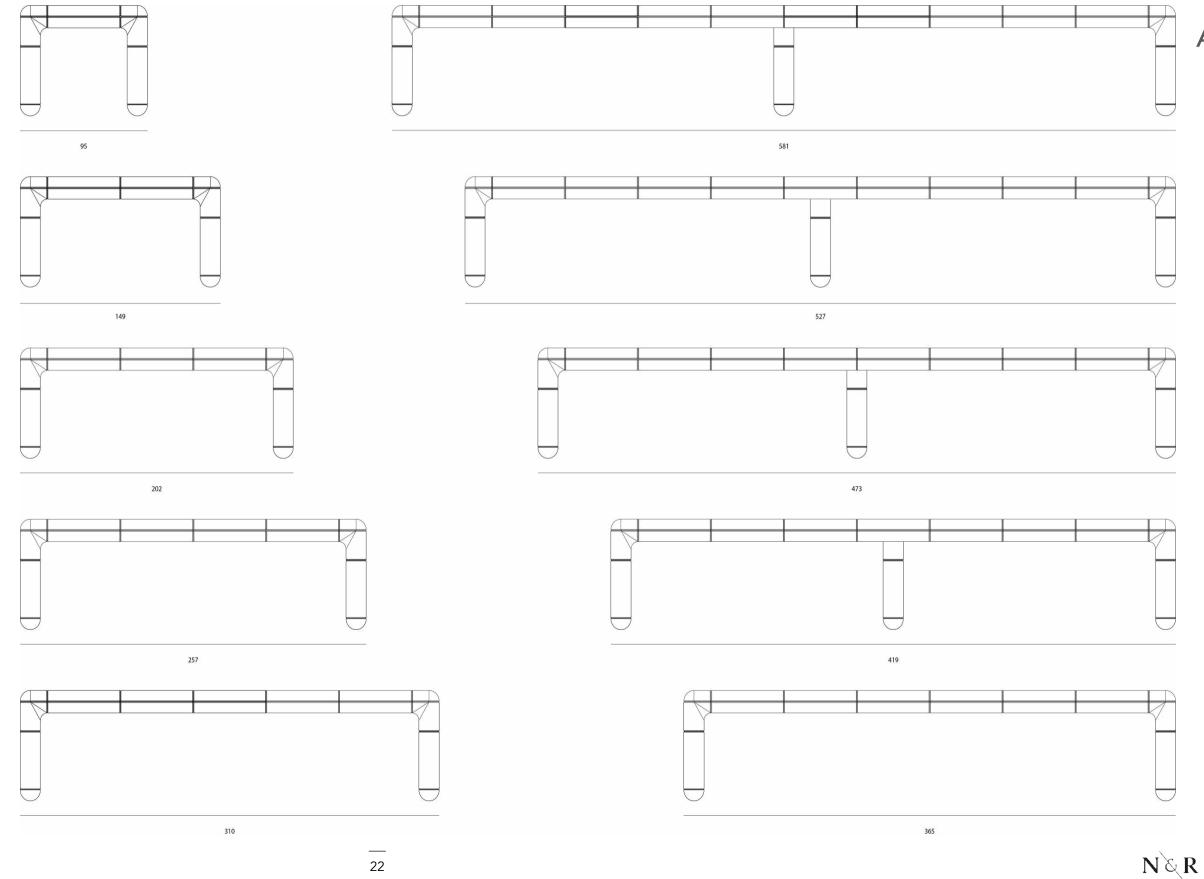

### Available dimensions

| L. 095 | W. 105 | H. 75 |
|--------|--------|-------|
| L. 150 | W. 105 | H. 75 |
| L. 200 | W. 105 | H. 75 |
| L. 260 | W. 105 | H. 75 |
| L. 310 | W. 105 | H. 75 |
| L. 365 | W. 105 | H. 75 |
| L. 420 | W. 105 | H. 75 |
| L. 475 | W. 105 | H. 75 |
| L. 530 | W. 105 | H. 75 |
| L. 580 | W. 105 | H. 75 |