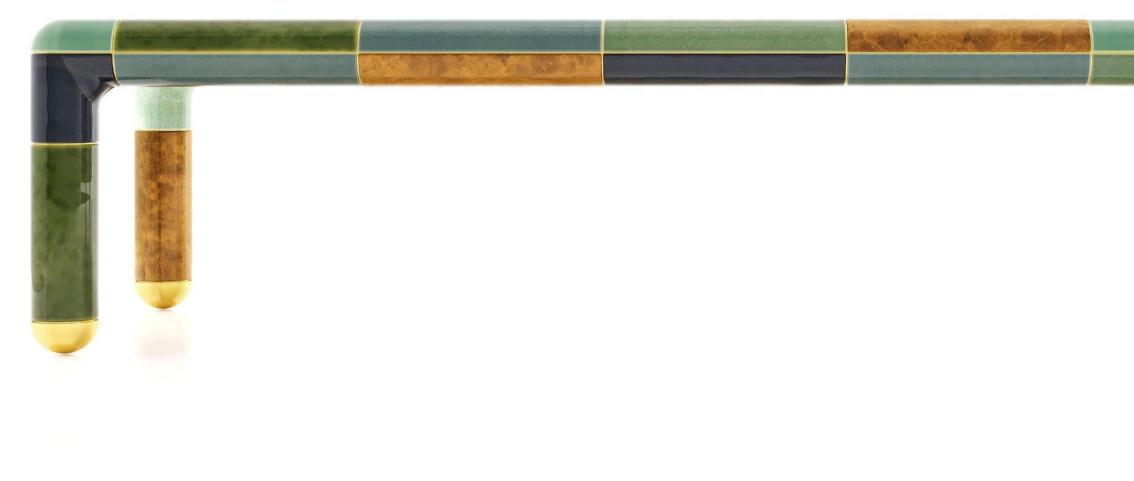

## Order your samples on our webshop

www.nestor-rotsen/shop

Introducing the 'Shelby Coffee Table' - a captivating blend of form and function. Inspired by the iconic design of its larger counterpart, the 'Shelby Dinner Table,' this coffee table brings a touch of artistry to your living space. Meticulously handcrafted ceramic surfaces meet sleek modern lines, creating a conversation piece that's as functional as it is elegant. Elevate your lounge area with the timeless sophistication of the 'Shelby Coffee Table' from Nestor & Rotsen.

## Shelby Coffee Table