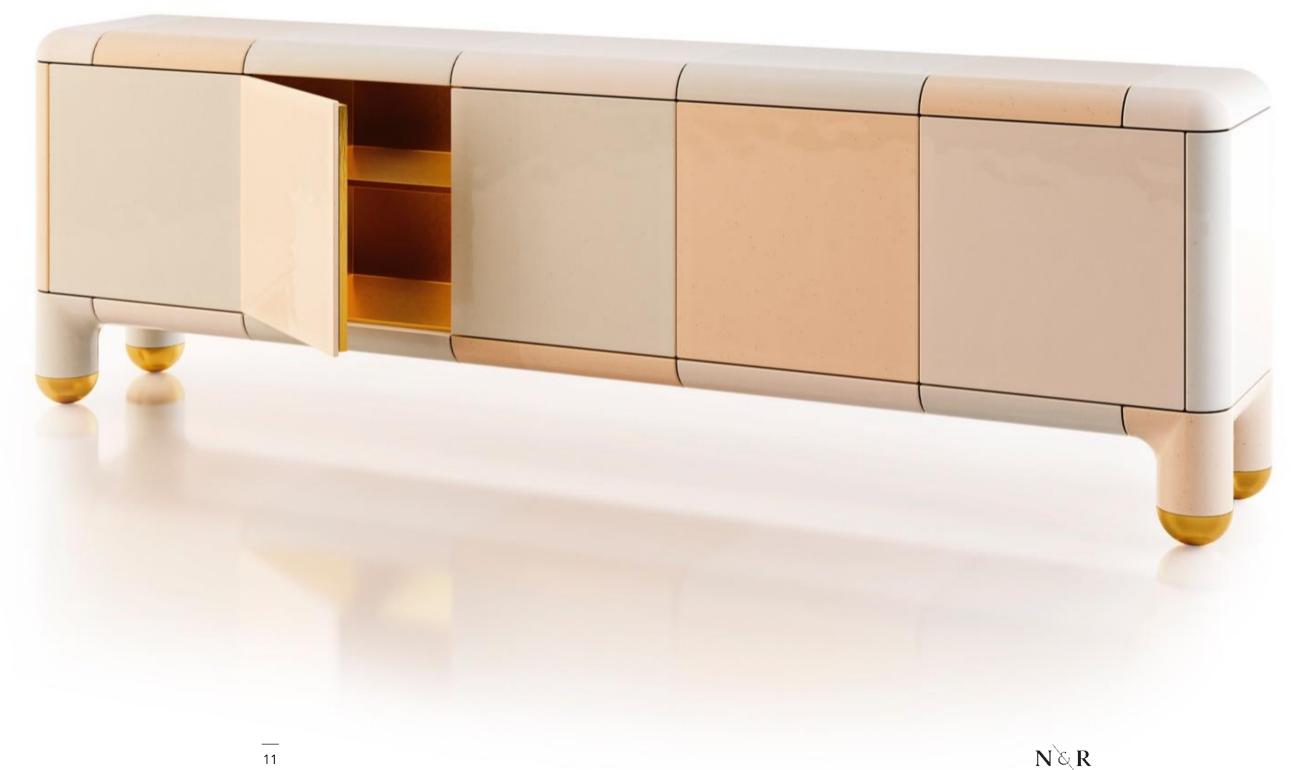

### **Shelby Cabinet**

Introducing the 'Shelby' – where exceptional design and masterful craftsmanship converge, a true masterpiece brought to life by Nestor & Rosten. Paying homage to the renowned and influential vintage and race car designer Caroll Shelby, this extraordinary creation embodies power, sophistication, and timeless beauty.

Prepare to be captivated by the 'Shelby' cabinet, a harmonious blend of bold presence and graceful curves. Its meticulously handcrafted ceramic surfaces are a testament to artistry and ingenuity, pushing the boundaries of what is possible. The imposing feet, crafted from a single piece of ceramic, exude opulence, available in your choice of luxurious gold or striking copper.

### **Shelby Cabinet**

Every detail has been carefully considered, leaving no aspect to chance. The 'Shelby' cabinet is enveloped entirely in ceramic, including its bottom and back, allowing it to take center stage in any space. Step inside, and you'll discover a meticulously finished interior adorned with lustrous brass accents, though options of copper or veneer are also available, tailored to your preferences.