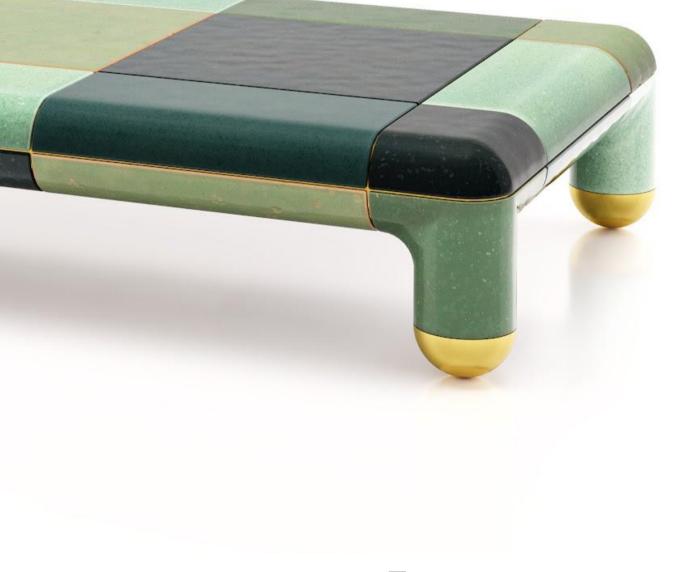

## Order your samples on our webshop

www.nestor-rotsen/shop

Introducing the 'Shelby Coffee Table' - a captivating blend of form and function. Inspired by the iconic design of its larger counterpart, the 'Shelby Dinner Table,' this coffee table brings a touch of artistry to your living space. Meticulously handcrafted ceramic surfaces meet sleek modern lines, creating a conversation piece that's as functional as it is elegant. Elevate your lounge area with the timeless sophistication of the 'Shelby Coffee Table' from Nestor & Rotsen.

Designed by N&R Owner Devi Vervaeke

NZER

### Finishes feet

Messing Silver Rose copper

95 - 310

105