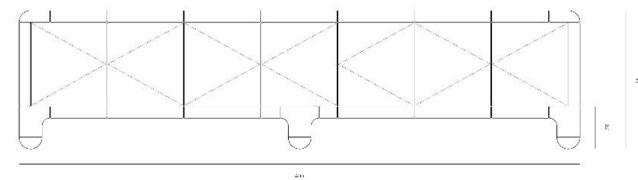

### Technical drawing & Available Colors

### Available dimensions

| L. 095 | W. 105 | H. 75 |
|--------|--------|-------|
| L. 150 | W. 105 | H. 75 |
| L. 200 | W. 105 | H. 75 |
| L. 260 | W. 105 | H. 75 |
| L. 310 | W. 105 | H. 75 |
| L. 365 | W. 105 | H. 75 |
| L. 420 | W. 105 | H. 75 |
| L. 475 | W. 105 | H. 75 |
| L. 530 | W. 105 | H. 75 |
| L. 580 | W. 105 | H. 75 |