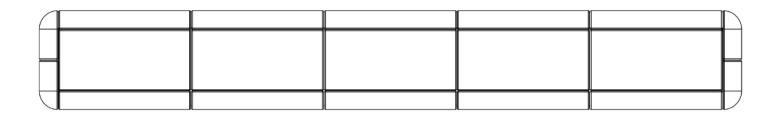

### Technical drawing & available colors

#### Available dimensions

| L. 070  | W. | 51 | Η. | 90 |
|---------|----|----|----|----|
| 1 door  |    |    |    |    |
| L. 125  | W. | 51 | Η. | 90 |
| 2 doors |    |    |    |    |
| L. 180  | W. | 51 | Η. | 90 |
| 3 doors |    |    |    |    |
| L. 230  | W. | 51 | Η. | 90 |
| 4 doors |    |    |    |    |
| L. 290  | W. | 51 | Η. | 90 |
| 5 doors |    |    |    |    |
| L. 340  | W. | 51 | Η. | 90 |
| 6 doors |    |    |    |    |
| L. 400  | W. | 51 | Η. | 90 |
| 7 doors |    |    |    |    |
| L. 450  | W. | 51 | Η. | 90 |
| 8 doors |    |    |    |    |
| L. 500  | W. | 51 | Η. | 90 |
| 9 doors |    |    |    |    |