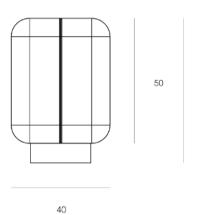

#### Available dimensions

L. 070 | W. 40 | H. 50 1 drawer L. 125 | W. 40 | H. 50 2 drawers L. 180 | W. 40 | H. 50 3 drawers L. 230 | W. 40 | H. 50 4 drawers L. 290 | W. 40 | H. 50 5 drawers L. 340 | W. 40 | H. 50 6 drawers L. 400 | W. 40 | H. 50 7 drawers L. 450 | W. 40 | H. 50 8 drawers L. 500 | W. 40 | H. 50 9 drawers