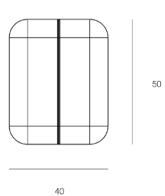

#### Available dimensions

L. 070 | W. 40 | H. 50 1 drawer L. 125 | W. 40 | H. 50 2 drawers L. 180 | W. 40 | H. 50 3 drawers L. 230 | W. 40 | H. 50 4 drawers L. 290 | W. 40 | H. 50 5 drawers L. 340 | W. 40 | H. 50 6 drawers L. 400 | W. 40 | H. 50 7 drawers L. 450 | W. 40 | H. 50 8 drawers L. 500 | W. 40 | H. 50 9 drawers