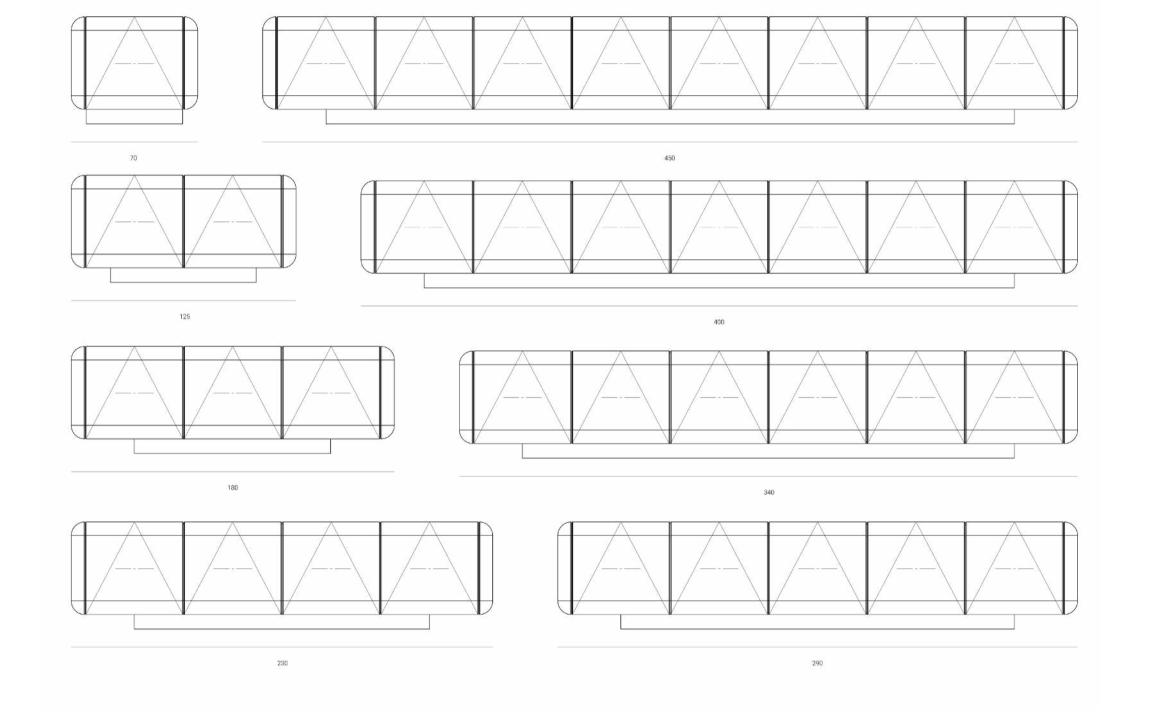

#### Available dimensions

L. 070 | W. 40 | H. 50 1 drawer L. 125 | W. 40 | H. 50 2 drawers L. 180 | W. 40 | H. 50 3 drawers L. 230 | W. 40 | H. 50 4 drawers L. 290 | W. 40 | H. 50 5 drawers L. 340 | W. 40 | H. 50 6 drawers L. 400 | W. 40 | H. 50 7 drawers L. 450 | W. 40 | H. 50 8 drawers L. 500 | W. 40 | H. 50 9 drawers