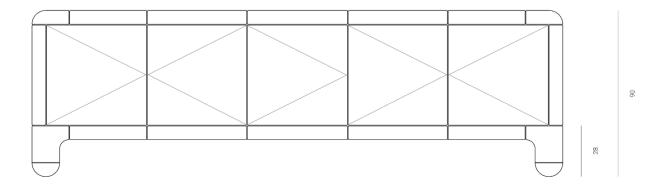

### Technical drawing & available colors

#### Available dimensions

| L. 070  | W. | 51 | Η. | 90 |
|---------|----|----|----|----|
| 1 door  |    |    |    |    |
| L. 125  | W. | 51 | Η. | 90 |
| 2 doors |    |    |    |    |
| L. 180  | W. | 51 | Η. | 90 |
| 3 doors |    |    |    |    |
| L. 230  | W. | 51 | Η. | 90 |
| 4 doors |    |    |    |    |
| L. 290  | W. | 51 | Η. | 90 |
| 5 doors |    |    |    |    |
| L. 340  | W. | 51 | Η. | 90 |
| 6 doors |    |    |    |    |
| L. 400  | W. | 51 | Η. | 90 |
| 7 doors |    |    |    |    |
| L. 450  | W. | 51 | Η. | 90 |
| 8 doors |    |    |    |    |
| L. 500  | W. | 51 | Η. | 90 |
| 9 doors |    |    |    |    |