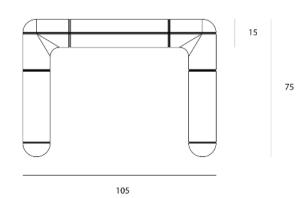

### Available dimensions

| L. 095 | W. 105 | H. 75 |
|--------|--------|-------|
| L. 150 | W. 105 | H. 75 |
| L. 200 | W. 105 | H. 75 |
| L. 260 | W. 105 | H. 75 |
| L. 310 | W. 105 | H. 75 |
| L. 365 | W. 105 | H. 75 |
| L. 420 | W. 105 | H. 75 |
| L. 475 | W. 105 | H. 75 |
| L. 530 | W. 105 | H. 75 |
| L. 580 | W. 105 | H. 75 |