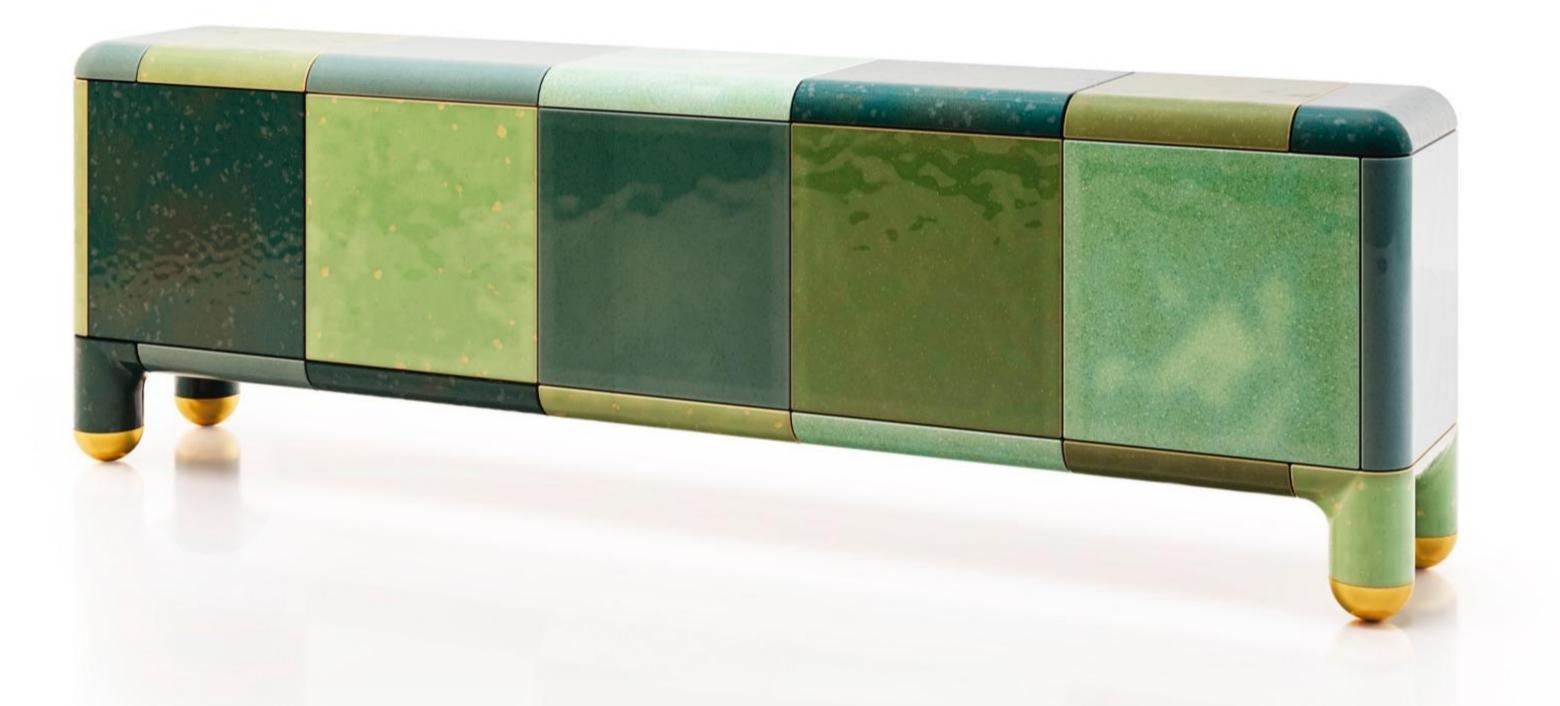

### **Shelby Cabinet**

Introducing the 'Shelby' – where exceptional design and masterful craftsmanship converge, a true masterpiece brought to life by Nestor & Rosten. Paying homage to the renowned and influential vintage and race car designer Caroll Shelby, this extraordinary creation embodies power, sophistication, and timeless beauty.

Prepare to be captivated by the 'Shelby' cabinet, a harmonious blend of bold presence and graceful curves. Its meticulously handcrafted ceramic surfaces are a testament to artistry and ingenuity, pushing the boundaries of what is possible. The imposing feet, crafted from a single piece of ceramic, exude opulence, available in your choice of luxurious gold or striking copper.

### **Shelby Cabinet**

Every detail has been carefully considered, leaving no aspect to chance. The 'Shelby' cabinet is enveloped entirely in ceramic, including its bottom and back, allowing it to take center stage in any space. Step inside, and you'll discover a meticulously finished interior adorned with lustrous brass accents, though options of copper or veneer are also available, tailored to your preferences.