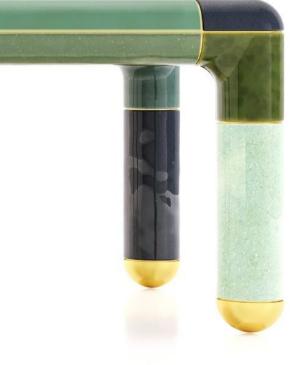

## Order your samples on our webshop

www.nestor-rotsen/shop

Introducing the 'Shelby Coffee Table' - a captivating blend of form and function. Inspired by the iconic design of its larger counterpart, the 'Shelby Dinner Table,' this coffee table brings a touch of artistry to your living space. Meticulously handcrafted ceramic surfaces meet sleek modern lines, creating a conversation piece that's as functional as it is elegant. Elevate your lounge area with the timeless sophistication of the 'Shelby Coffee Table' from Nestor & Rotsen.

### Finishes feet

Messing Silver Rose copper

95 - 310

105