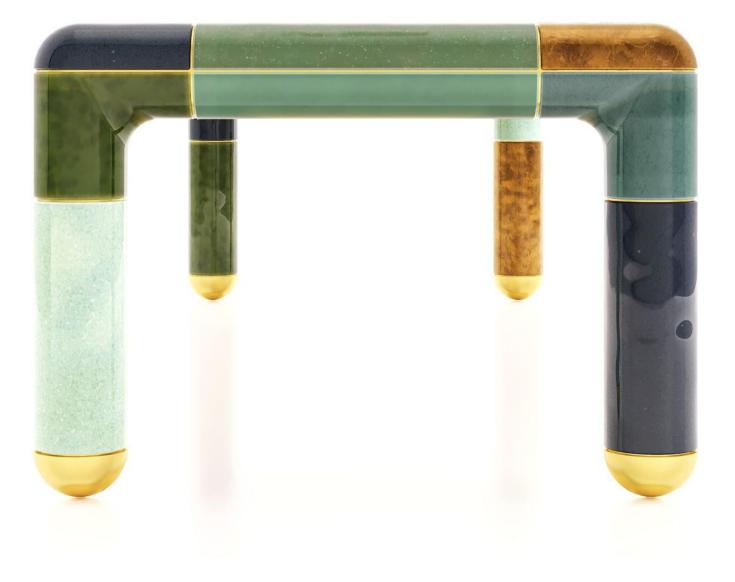

## Order your samples on our webshop

www.nestor-rotsen/shop

Introducing the 'Shelby Coffee Table' - a captivating blend of form and function. Inspired by the iconic design of its larger counterpart, the 'Shelby Dinner Table,' this coffee table brings a touch of artistry to your living space. Meticulously handcrafted ceramic surfaces meet sleek modern lines, creating a conversation piece that's as functional as it is elegant. Elevate your lounge area with the timeless sophistication of the 'Shelby Coffee Table' from Nestor & Rotsen.

### Finishes feet

Messing Silver Rose copper

95 - 310

105

## Shelby Coffee Table