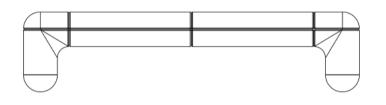

### Technical drawing & available colors

#### Available dimensions

| L. 070  | W. | 51 | Η. | 90 |
|---------|----|----|----|----|
| 1 door  |    |    |    |    |
| L. 125  | W. | 51 | Η. | 90 |
| 2 doors |    |    |    |    |
| L. 180  | W. | 51 | Η. | 90 |
| 3 doors |    |    |    |    |
| L. 230  | W. | 51 | Η. | 90 |
| 4 doors |    |    |    |    |
| L. 290  | W. | 51 | Η. | 90 |
| 5 doors |    |    |    |    |
| L. 340  | W. | 51 | Η. | 90 |
| 6 doors |    |    |    |    |
| L. 400  | W. | 51 | Η. | 90 |
| 7 doors |    |    |    |    |
| L. 450  | W. | 51 | Η. | 90 |
| 8 doors |    |    |    |    |
| L. 500  | W. | 51 | Η. | 90 |
| 9 doors |    |    |    |    |