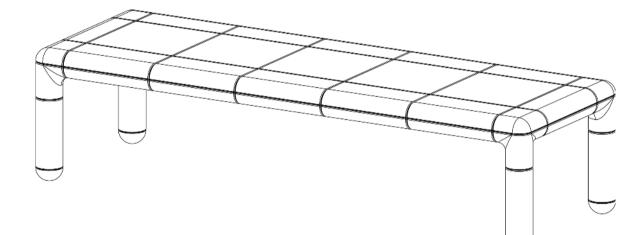

# Shelby Dinner Table

Introducing the 'Shelby Dinner Table' – a captivating fusion of art and function from Nestor & Rotsen. Crafted with meticulous attention to detail, this table marries handcrafted ceramic artistry with contemporary design. Its sleek lines and unique ceramic surface make a bold statement, while its inviting ambiance sets the stage for unforgettable dining moments.

Gather your loved ones around the 'Shelby Dinner Table' and immerse yourselves in the beauty of its craftsmanship. The ceramic surface, a testament to Nestor & Rotsen's dedication to excellence, offers a tactile and visual feast. Available in a range of captivating hues, this table invites you to tailor your dining space to your personal aesthetic.

Whether hosting an intimate dinner or a grand feast, the 'Shelby Dinner Table' transforms any occasion into an elegant affair. Elevate your dining experience and create lasting memories with a piece that exudes sophistication, creativity, and the artistry of Nestor & Rotsen,