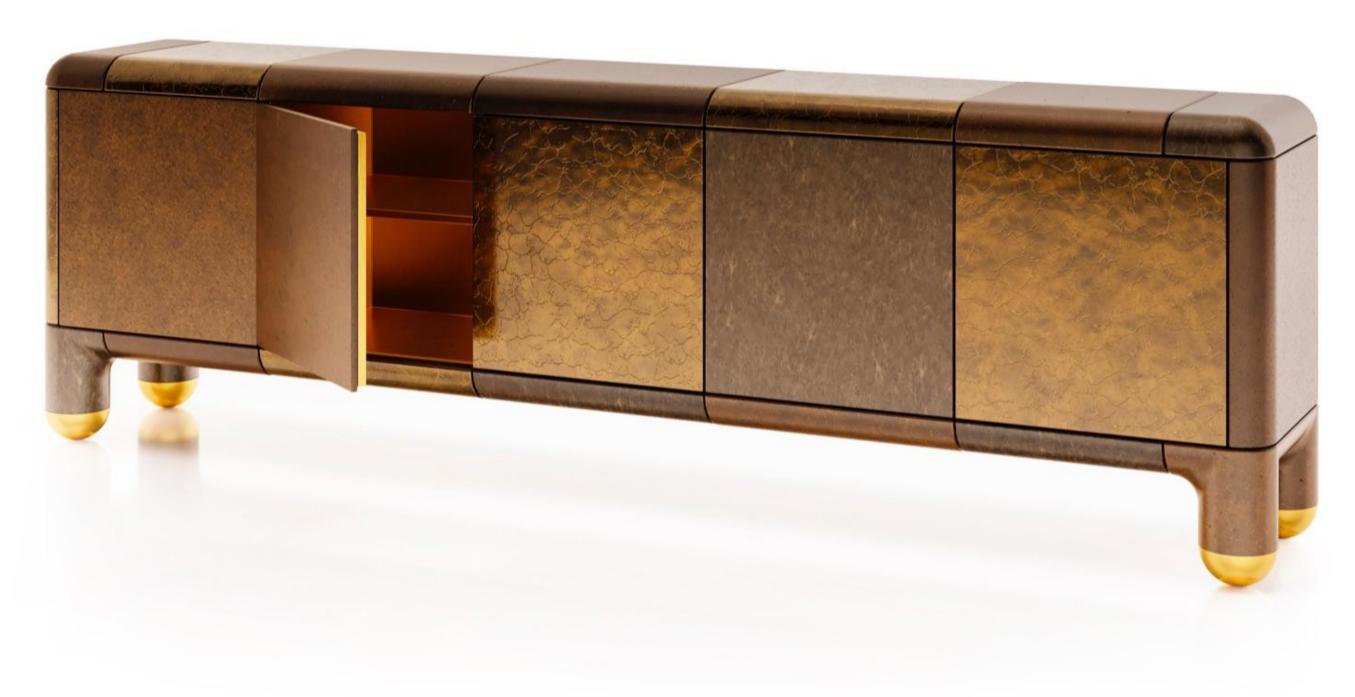

### **Shelby Cabinet**

Introducing the 'Shelby' – where exceptional design and masterful craftsmanship converge, a true masterpiece brought to life by Nestor & Rosten. Paying homage to the renowned and influential vintage and race car designer Caroll Shelby, this extraordinary creation embodies power, sophistication, and timeless beauty.

Prepare to be captivated by the 'Shelby' cabinet, a harmonious blend of bold presence and graceful curves. Its meticulously handcrafted ceramic surfaces are a testament to artistry and ingenuity, pushing the boundaries of what is possible. The imposing feet, crafted from a single piece of ceramic, exude opulence, available in your choice of luxurious gold or striking copper.

### **Shelby Cabinet**

Every detail has been carefully considered, leaving no aspect to chance. The 'Shelby' cabinet is enveloped entirely in ceramic, including its bottom and back, allowing it to take center stage in any space. Step inside, and you'll discover a meticulously finished interior adorned with lustrous brass accents, though options of copper or veneer are also available, tailored to your preferences.