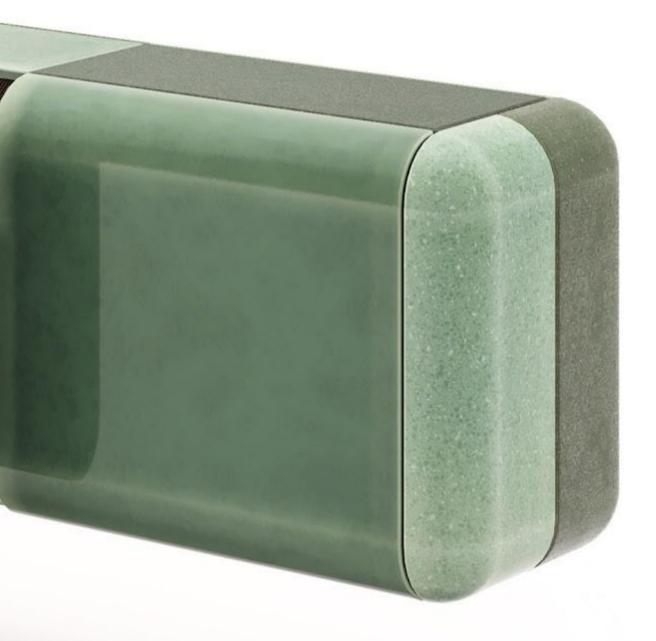

### **Shelby Cabinet**

Introducing the 'Shelby' – where exceptional design and masterful craftsmanship converge, a true masterpiece brought to life by Nestor & Rosten. Paying homage to the renowned and influential vintage and race car designer Caroll Shelby, this extraordinary creation embodies power, sophistication, and timeless beauty.

Prepare to be captivated by the 'Shelby' cabinet, a harmonious blend of bold presence and graceful curves. Its meticulously handcrafted ceramic surfaces are a testament to artistry and ingenuity, pushing the boundaries of what is possible. The imposing feet, crafted from a single piece of ceramic, exude opulence, available in your choice of luxurious gold or striking copper.

### **Shelby Cabinet**

Every detail has been carefully considered, leaving no aspect to chance. The 'Shelby' cabinet is enveloped entirely in ceramic, including its bottom and back, allowing it to take center stage in any space. Step inside, and you'll discover a meticulously finished interior adorned with lustrous brass accents, though options of copper or veneer are also available, tailored to your preferences.