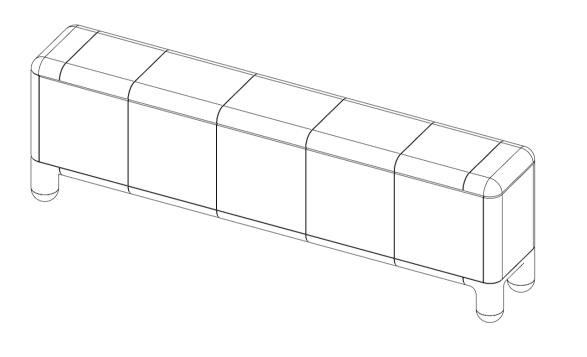

### Technical drawing & available colors

#### Available dimensions

| L. 070  | W. | 51 | Η. | 90 |
|---------|----|----|----|----|
| 1 door  |    |    |    |    |
| L. 125  | W. | 51 | Η. | 90 |
| 2 doors |    |    |    |    |
| L. 180  | W. | 51 | Η. | 90 |
| 3 doors |    |    |    |    |
| L. 230  | W. | 51 | Η. | 90 |
| 4 doors |    |    |    |    |
| L. 290  | W. | 51 | Η. | 90 |
| 5 doors |    |    |    |    |
| L. 340  | W. | 51 | Η. | 90 |
| 6 doors |    |    |    |    |
| L. 400  | W. | 51 | Η. | 90 |
| 7 doors |    |    |    |    |
| L. 450  | W. | 51 | Η. | 90 |
| 8 doors |    |    |    |    |
| L. 500  | W. | 51 | Η. | 90 |
| 9 doors |    |    |    |    |