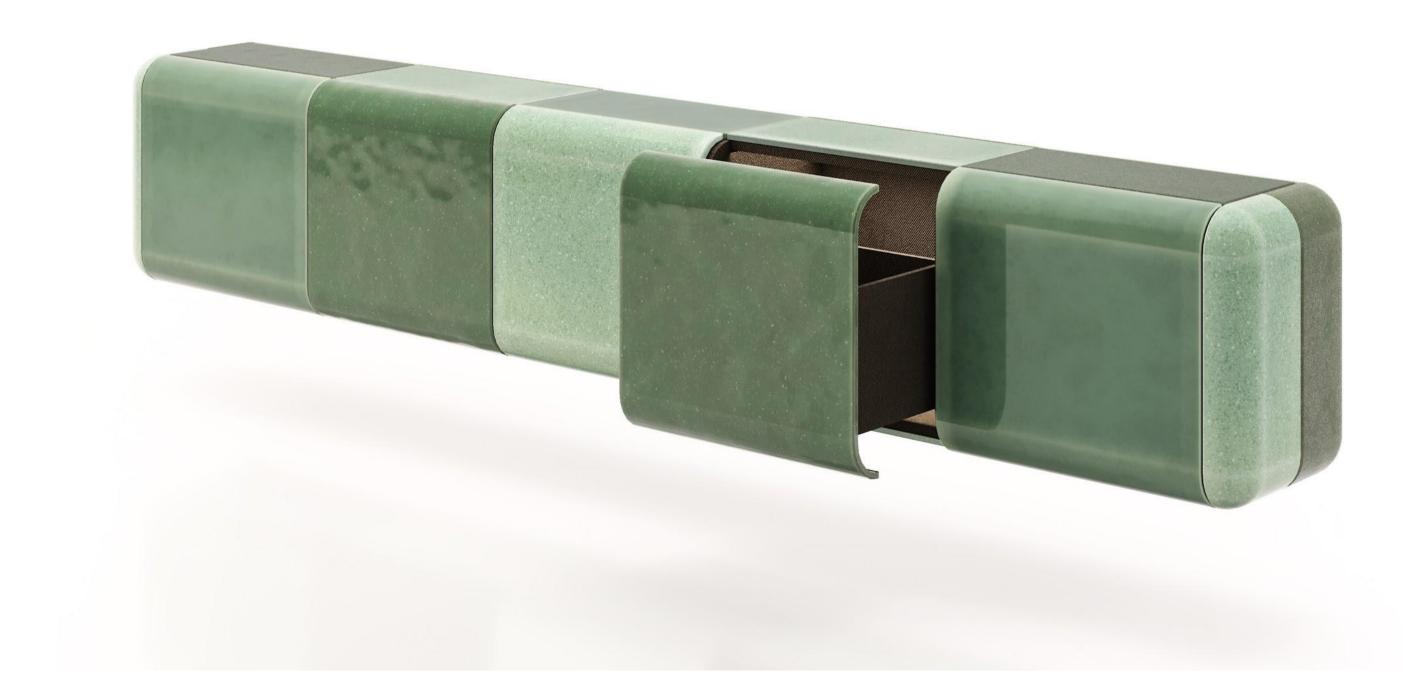

### **Shelby Cabinet**

Introducing the 'Shelby' – where exceptional design and masterful craftsmanship converge, a true masterpiece brought to life by Nestor & Rosten. Paying homage to the renowned and influential vintage and race car designer Caroll Shelby, this extraordinary creation embodies power, sophistication, and timeless beauty.

Prepare to be captivated by the 'Shelby' cabinet, a harmonious blend of bold presence and graceful curves. Its meticulously handcrafted ceramic surfaces are a testament to artistry and ingenuity, pushing the boundaries of what is possible. The imposing feet, crafted from a single piece of ceramic, exude opulence, available in your choice of luxurious gold or striking copper.

### **Shelby Cabinet**

Every detail has been carefully considered, leaving no aspect to chance. The 'Shelby' cabinet is enveloped entirely in ceramic, including its bottom and back, allowing it to take center stage in any space. Step inside, and you'll discover a meticulously finished interior adorned with lustrous brass accents, though options of copper or veneer are also available, tailored to your preferences.