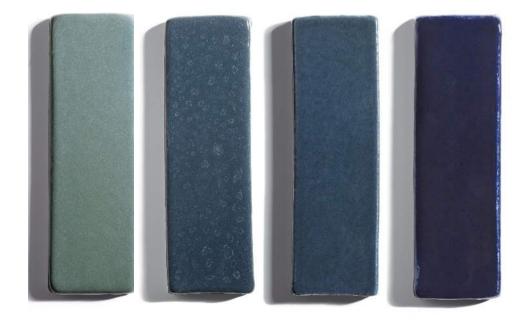

### OFF-White tones

## BRONZETONES

Versatility meets elegance, as the 'Shelby' comes in a range of sizes to suit your specific needs. The possibilities for personalization are endless, with a myriad of glazed colors to choose from. Whether it graces your living room, study, or gallery, the 'Shelby' commands attention and embodies the essence of refined luxury.

### RIVER TONES