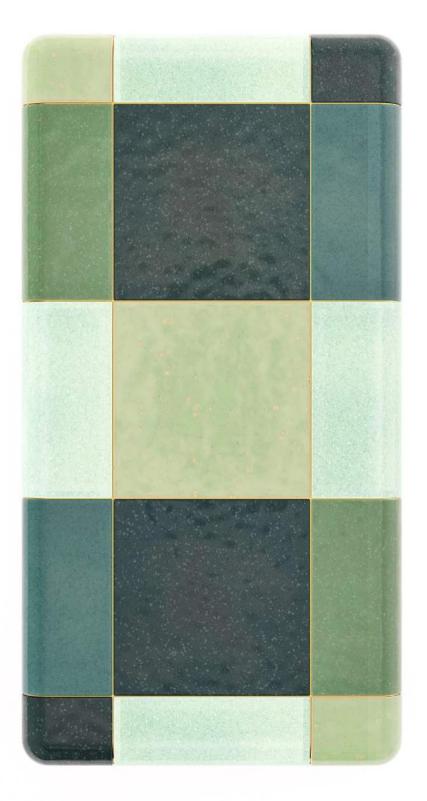

## BRONZETONES

Versatility meets elegance, as the 'Shelby' comes in a range of sizes to suit your specific needs. The possibilities for personalization are endless, with a myriad of glazed colors to choose from. Whether it graces your living room, study, or gallery, the 'Shelby' commands attention and embodies the essence of refined luxury.

### Inside finishes & feet

Messing Silver Rose copper

70 - 500