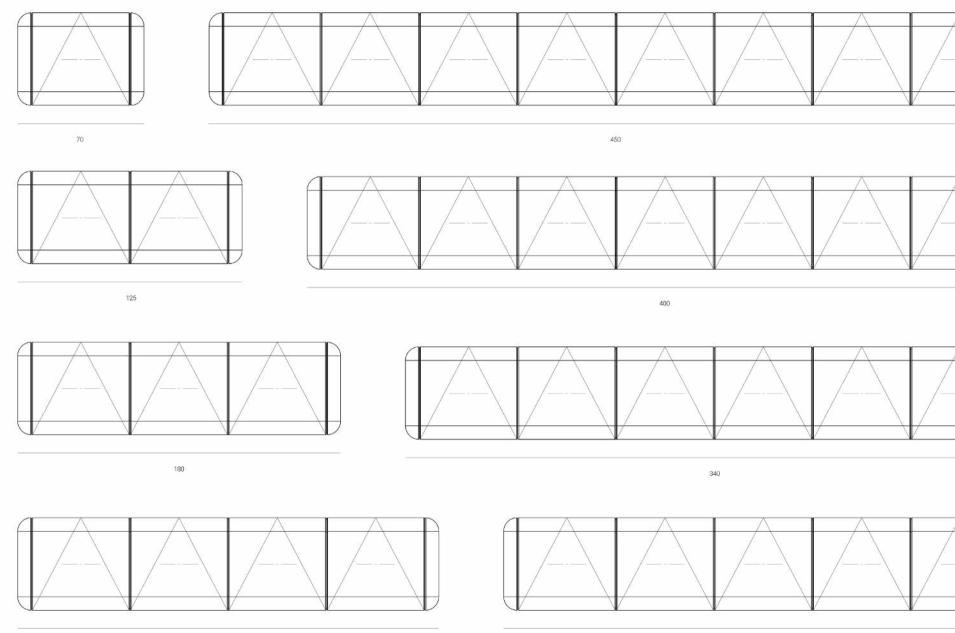

#### Available dimensions

| L. 070  | W. | 51 | Η. | 90 |
|---------|----|----|----|----|
| 1 door  |    |    |    |    |
| L. 125  | W. | 51 | Η. | 90 |
| 2 doors |    |    |    |    |
| L. 180  | W. | 51 | Η. | 90 |
| 3 doors |    |    |    |    |
| L. 230  | W. | 51 | Η. | 90 |
| 4 doors |    |    |    |    |
| L. 290  | W. | 51 | Η. | 90 |
| 5 doors |    |    |    |    |
| L. 340  | W. | 51 | Η. | 90 |
| 6 doors |    |    |    |    |
| L. 400  | W. | 51 | Η. | 90 |
| 7 doors |    |    |    |    |
| L. 450  | W. | 51 | Η. | 90 |
| 8 doors |    |    |    |    |
| L. 500  | W. | 51 | Η. | 90 |
| 9 doors |    |    |    |    |

#### Available dimensions

L. 070 | W. 40 | H. 50 1 drawer L. 125 | W. 40 | H. 50 2 drawers L. 180 | W. 40 | H. 50 3 drawers L. 230 | W. 40 | H. 50 4 drawers L. 290 | W. 40 | H. 50 5 drawers L. 340 | W. 40 | H. 50 6 drawers L. 400 | W. 40 | H. 50 7 drawers L. 450 | W. 40 | H. 50 8 drawers L. 500 | W. 40 | H. 50 9 drawers

#### Available dimensions

L. 070 | W. 40 | H. 60 1 drawer L. 125 | W. 40 | H. 60 2 drawers L. 180 | W. 40 | H. 60 3 drawers L. 230 | W. 40 | H. 60 4 drawers L. 290 | W. 40 | H. 60 5 drawers L. 340 | W. 40 | H. 60 6 drawers L. 400 | W. 40 | H. 60 7 drawers L. 450 | W. 40 | H. 60 8 drawers L. 500 | W. 40 | H. 60 9 drawers