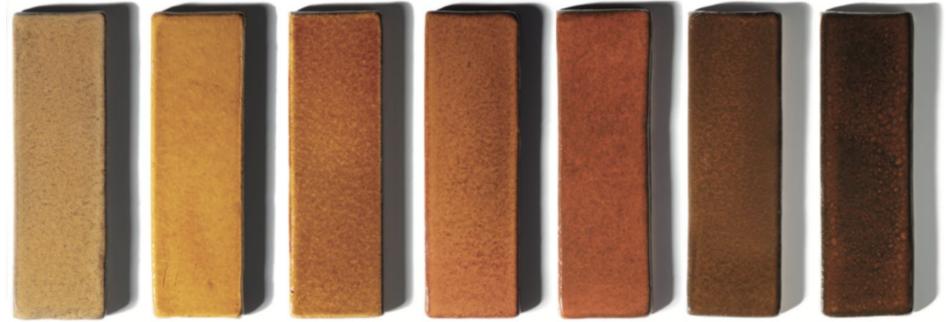

### RIVER TONES

### Inside finishes & feet

## Shelby TV-unit

Messing Silver Rose copper

70 - 450

26

30 SECTION A-A

60