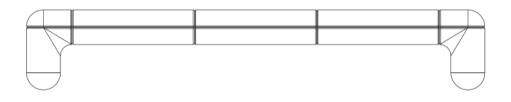

### Technical drawing & available colors

#### Available dimensions

| L. 070  | W. | 51 | Η. | 90 |
|---------|----|----|----|----|
| 1 door  |    |    |    |    |
| L. 125  | W. | 51 | Η. | 90 |
| 2 doors |    |    |    |    |
| L. 180  | W. | 51 | Η. | 90 |
| 3 doors |    |    |    |    |
| L. 230  | W. | 51 | Η. | 90 |
| 4 doors |    |    |    |    |
| L. 290  | W. | 51 | Η. | 90 |
| 5 doors |    |    |    |    |
| L. 340  | W. | 51 | Η. | 90 |
| 6 doors |    |    |    |    |
| L. 400  | W. | 51 | Η. | 90 |
| 7 doors |    |    |    |    |
| L. 450  | W. | 51 | Η. | 90 |
| 8 doors |    |    |    |    |
| L. 500  | W. | 51 | Η. | 90 |
| 9 doors |    |    |    |    |