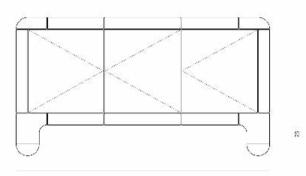

### Technical drawing & available colors

#### Available dimensions

| L. 070  | W. | 51 | Η. | 90 |
|---------|----|----|----|----|
| 1 door  |    |    |    |    |
| L. 125  | W. | 51 | Η. | 90 |
| 2 doors |    |    |    |    |
| L. 180  | W. | 51 | Η. | 90 |
| 3 doors |    |    |    |    |
| L. 230  | W. | 51 | Η. | 90 |
| 4 doors |    |    |    |    |
| L. 290  | W. | 51 | Η. | 90 |
| 5 doors |    |    |    |    |
| L. 340  | W. | 51 | Η. | 90 |
| 6 doors |    |    |    |    |
| L. 400  | W. | 51 | Η. | 90 |
| 7 doors |    |    |    |    |
| L. 450  | W. | 51 | Η. | 90 |
| 8 doors |    |    |    |    |
| L. 500  | W. | 51 | Η. | 90 |
| 9 doors |    |    |    |    |