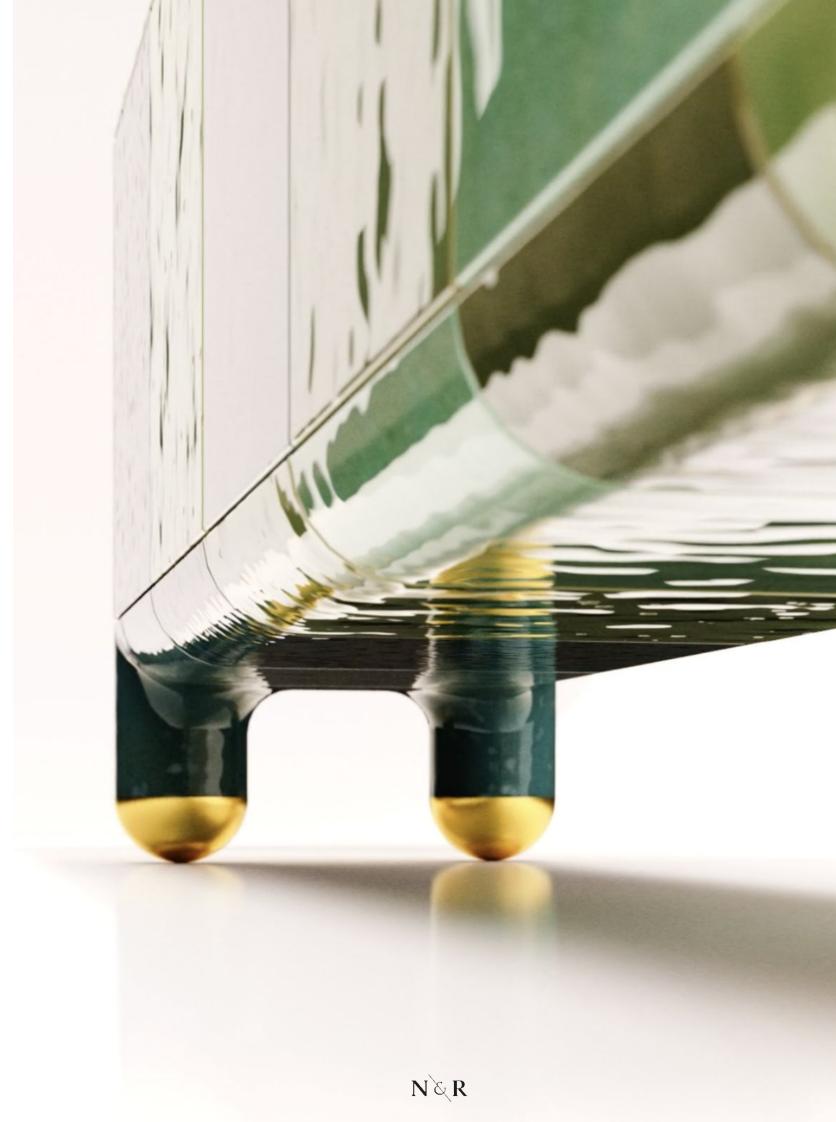

Prepare to be captivated by the 'Shelby' cabinet, a harmonious blend of bold presence and graceful curves. Its meticulously handcrafted ceramic surfaces are a testament to artistry and ingenuity, pushing the boundaries of what is possible. The imposing feet, crafted from a single piece of ceramic, exude opulence, available in your choice of luxurious gold or striking copper.

### **Shelby Cabinet**

Every detail has been carefully considered, leaving no aspect to chance. The 'Shelby' cabinet is enveloped entirely in ceramic, including its bottom and back, allowing it to take center stage in any space. Step inside, and you'll discover a meticulously finished interior adorned with lustrous brass accents, though options of copper or veneer are also available, tailored to your preferences.

### Inside finishes & feet

Messing Silver Rose copper

70 - 500