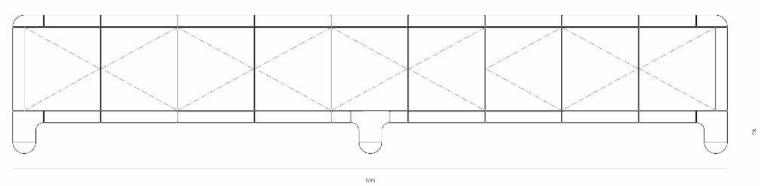

### Technical drawing & Available colors

43

#### Available dimensions

L. 070 | W. 40 | H. 60 1 drawer L. 125 | W. 40 | H. 60 2 drawers L. 180 | W. 40 | H. 60 3 drawers L. 230 | W. 40 | H. 60 4 drawers L. 290 | W. 40 | H. 60 5 drawers L. 340 | W. 40 | H. 60 6 drawers L. 400 | W. 40 | H. 60 7 drawers L. 450 | W. 40 | H. 60 8 drawers L. 500 | W. 40 | H. 60 9 drawers