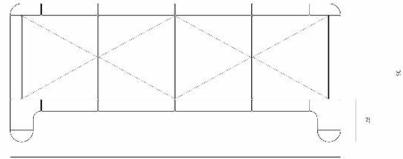

### Technical drawing & Available Colors

### Available dimensions

| L. 095 | W. 105 | H. 75 |
|--------|--------|-------|
| L. 150 | W. 105 | H. 75 |
| L. 200 | W. 105 | H. 75 |
| L. 260 | W. 105 | H. 75 |
| L. 310 | W. 105 | H. 75 |
| L. 365 | W. 105 | H. 75 |
| L. 420 | W. 105 | H. 75 |
| L. 475 | W. 105 | H. 75 |
| L. 530 | W. 105 | H. 75 |
| L. 580 | W. 105 | H. 75 |