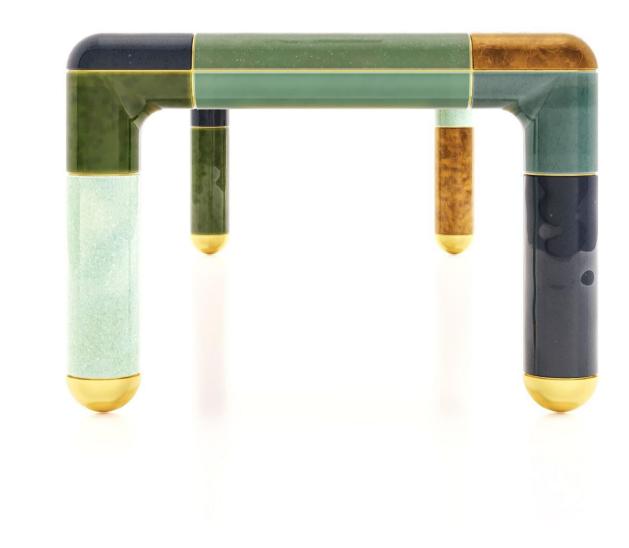

### **Shelby Cabinet**

Introducing the 'Shelby' – where exceptional design and masterful craftsmanship converge, a true masterpiece brought to life by Nestor & Rosten. Paying homage to the renowned and influential vintage and race car designer Caroll Shelby, this extraordinary creation embodies power, sophistication, and timeless beauty.

Prepare to be captivated by the 'Shelby' cabinet, a harmonious blend of bold presence and graceful curves. Its meticulously handcrafted ceramic surfaces are a testament to artistry and ingenuity, pushing the boundaries of what is possible. The imposing feet, crafted from a single piece of ceramic, exude opulence, available in your choice of luxurious gold or striking copper.

### **Shelby Cabinet**

Every detail has been carefully considered, leaving no aspect to chance. The 'Shelby' cabinet is enveloped entirely in ceramic, including its bottom and back, allowing it to take center stage in any space. Step inside, and you'll discover a meticulously finished interior adorned with lustrous brass accents, though options of copper or veneer are also available, tailored to your preferences.

## BRONZETONES

Versatility meets elegance, as the 'Shelby' comes in a range of sizes to suit your specific needs. The possibilities for personalization are endless, with a myriad of glazed colors to choose from. Whether it graces your living room, study, or gallery, the 'Shelby' commands attention and embodies the essence of refined luxury.