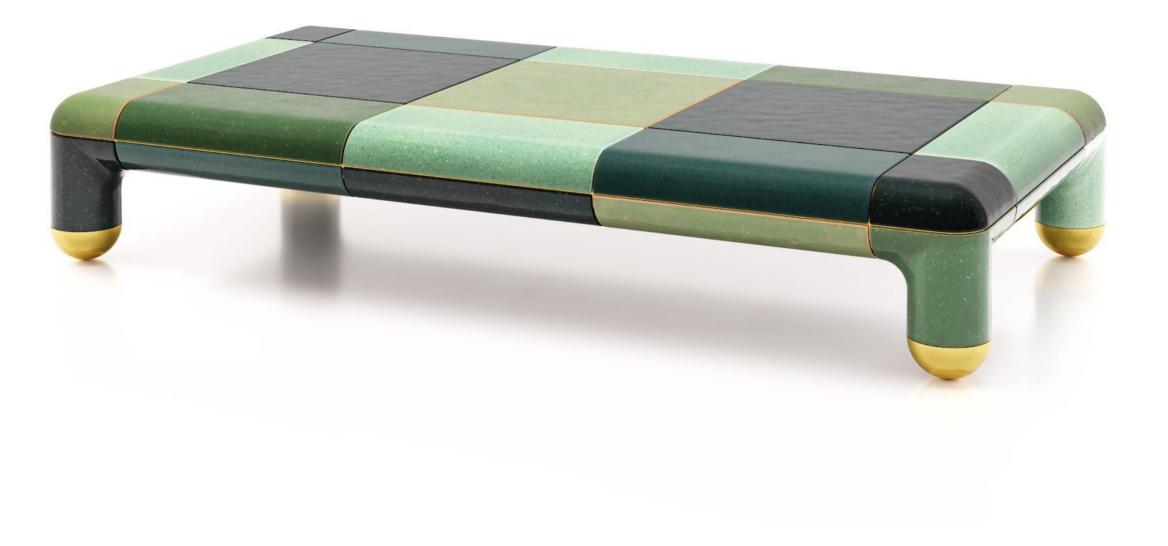

## Order your samples on our webshop

www.nestor-rotsen/shop

Introducing the 'Shelby Coffee Table' - a captivating blend of form and function. Inspired by the iconic design of its larger counterpart, the 'Shelby Dinner Table,' this coffee table brings a touch of artistry to your living space. Meticulously handcrafted ceramic surfaces meet sleek modern lines, creating a conversation piece that's as functional as it is elegant. Elevate your lounge area with the timeless sophistication of the 'Shelby Coffee Table' from Nestor & Rotsen.

## Shelby Coffee Table