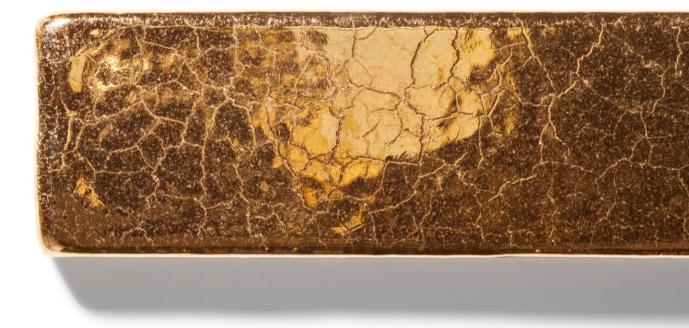

### Discover our Shelby Collection

Welcome to the enchanting world of the 'Shelby Collection' by Nestor & Rotsen, where furniture art and craftsmanship come together in perfect harmony.

This collection pays homage to the unique power of handmade ceramics, a material never before seen in the world of furniture in this form. The ceramic creations, with their graceful curves and intricate structures, exude a unique allure that challenges the boundaries of aesthetics.

Prepare to be captivated by the 'Shelby' cabinet, a harmonious blend of bold presence and graceful curves. Its meticulously handcrafted ceramic surfaces are a testament to artistry and ingenuity, pushing the boundaries of what is possible. The imposing feet, crafted from a single piece of ceramic, exude opulence, available in your choice of luxurious gold or striking copper.

### **Shelby Cabinet**

Every detail has been carefully considered, leaving no aspect to chance. The 'Shelby' cabinet is enveloped entirely in ceramic, including its bottom and back, allowing it to take center stage in any space. Step inside, and you'll discover a meticulously finished interior adorned with lustrous brass accents, though options of copper or veneer are also available, tailored to your preferences.