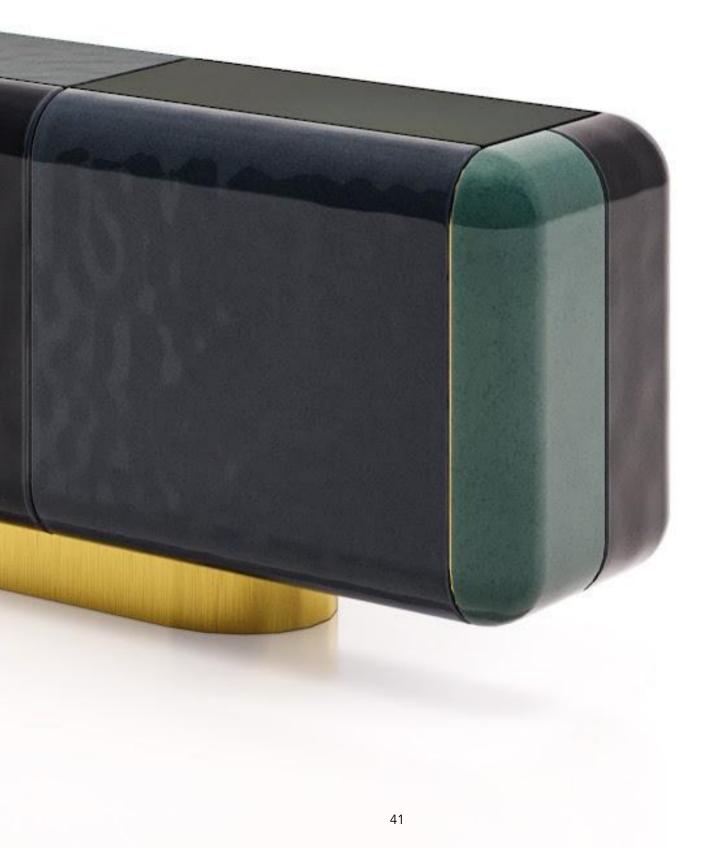

Prepare to be captivated by the 'Shelby' cabinet, a harmonious blend of bold presence and graceful curves. Its meticulously handcrafted ceramic surfaces are a testament to artistry and ingenuity, pushing the boundaries of what is possible. The imposing feet, crafted from a single piece of ceramic, exude opulence, available in your choice of luxurious gold or striking copper.

### **Shelby Cabinet**

Every detail has been carefully considered, leaving no aspect to chance. The 'Shelby' cabinet is enveloped entirely in ceramic, including its bottom and back, allowing it to take center stage in any space. Step inside, and you'll discover a meticulously finished interior adorned with lustrous brass accents, though options of copper or veneer are also available, tailored to your preferences.