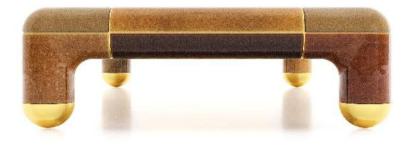

### Inside finishes & feet

Messing Silver Rose copper

70 - 500

### Technical drawing & available colors