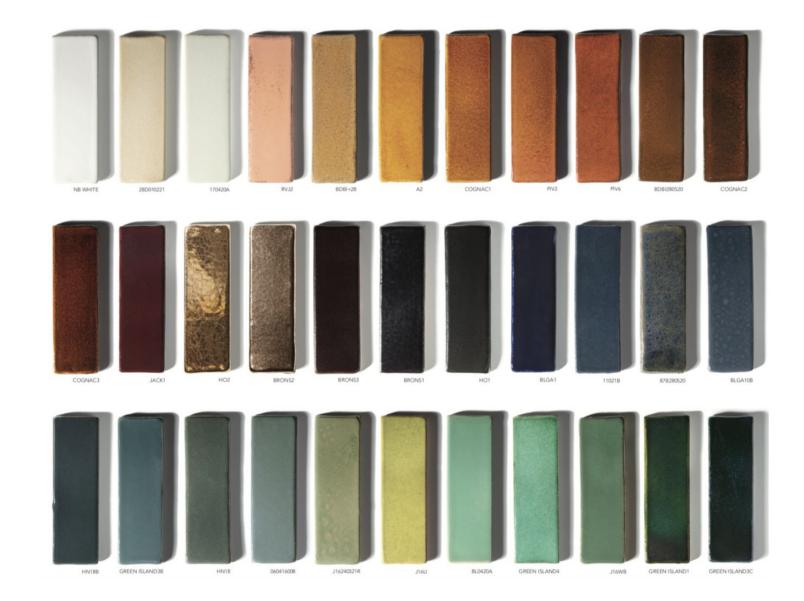

## BRONZETONES

Versatility meets elegance, as the 'Shelby' comes in a range of sizes to suit your specific needs. The possibilities for personalization are endless, with a myriad of glazed colors to choose from. Whether it graces your living room, study, or gallery, the 'Shelby' commands attention and embodies the essence of refined luxury.

### Inside finishes & feet

Messing Silver Rose copper

70 - 500

### Technical drawing & available colors