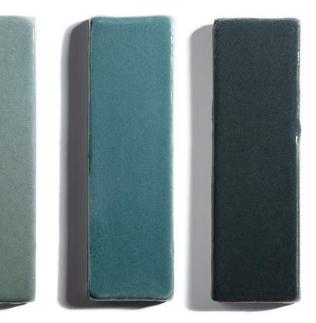

### OFF-White tones

## BRONZETONES

Versatility meets elegance, as the 'Shelby' comes in a range of sizes to suit your specific needs. The possibilities for personalization are endless, with a myriad of glazed colors to choose from. Whether it graces your living room, study, or gallery, the 'Shelby' commands attention and embodies the essence of refined luxury.

### Inside finishes & feet

Messing Silver Rose copper

70 - 500