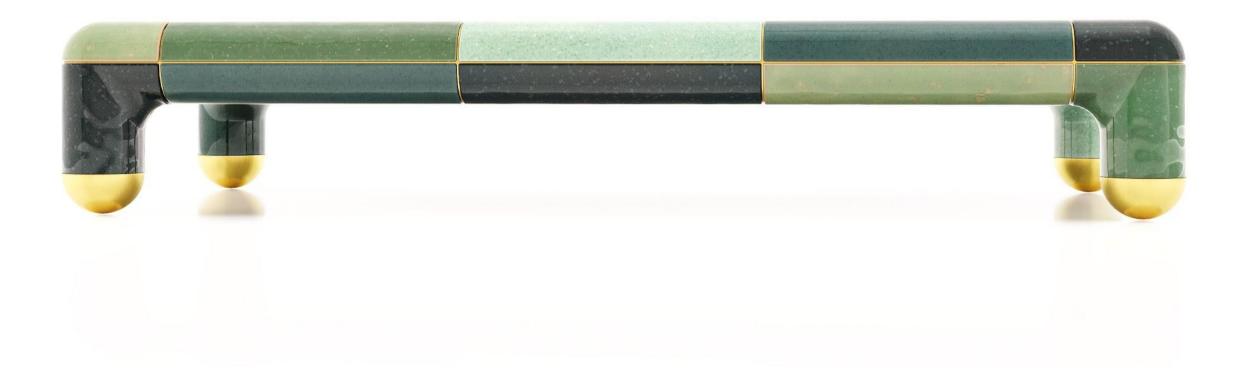

### Finishes feet

Messing Silver Rose copper

95 - 310

105

### Technical drawing & Available colors

149

202

257

310