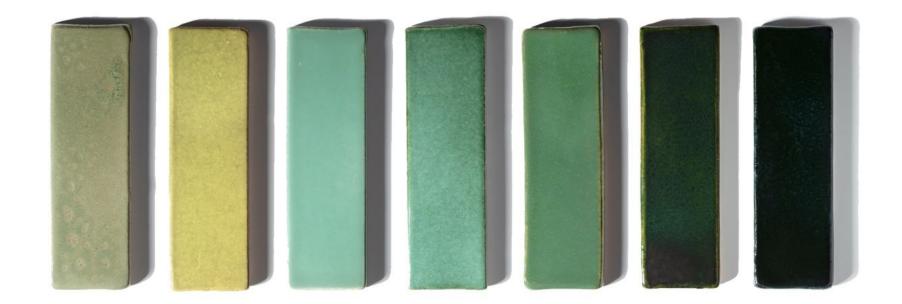

## BRONZETONES

Versatility meets elegance, as the 'Shelby' comes in a range of sizes to suit your specific needs. The possibilities for personalization are endless, with a myriad of glazed colors to choose from. Whether it graces your living room, study, or gallery, the 'Shelby' commands attention and embodies the essence of refined luxury.

### Inside finishes & feet

Messing Silver Rose copper

70 - 500