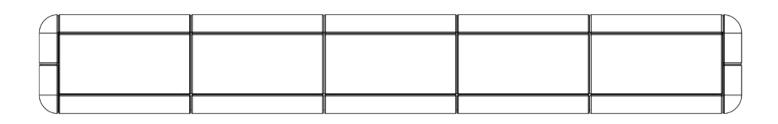

#### Technical drawing & Available dimensions

#### Available dimensions

L. 070 | W. 40 | H. 50 1 drawer L. 125 | W. 40 | H. 50 2 drawers L. 180 | W. 40 | H. 50 3 drawers L. 230 | W. 40 | H. 50 4 drawers L. 290 | W. 40 | H. 50 5 drawers L. 340 | W. 40 | H. 50 6 drawers L. 400 | W. 40 | H. 50 7 drawers L. 450 | W. 40 | H. 50 8 drawers L. 500 | W. 40 | H. 50 9 drawers