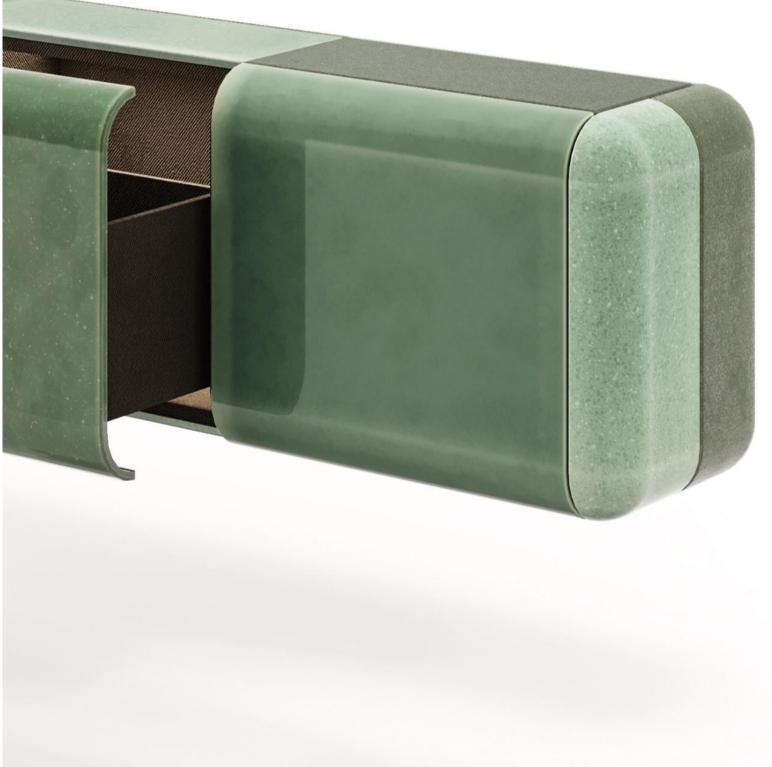

### **Shelby Cabinet**

Introducing the 'Shelby' – where exceptional design and masterful craftsmanship converge, a true masterpiece brought to life by Nestor & Rosten. Paying homage to the renowned and influential vintage and race car designer Caroll Shelby, this extraordinary creation embodies power, sophistication, and timeless beauty.

Prepare to be captivated by the 'Shelby' cabinet, a harmonious blend of bold presence and graceful curves. Its meticulously handcrafted ceramic surfaces are a testament to artistry and ingenuity, pushing the boundaries of what is possible. The imposing feet, crafted from a single piece of ceramic, exude opulence, available in your choice of luxurious gold or striking copper.

### **Shelby Cabinet**

Every detail has been carefully considered, leaving no aspect to chance. The 'Shelby' cabinet is enveloped entirely in ceramic, including its bottom and back, allowing it to take center stage in any space. Step inside, and you'll discover a meticulously finished interior adorned with lustrous brass accents, though options of copper or veneer are also available, tailored to your preferences.