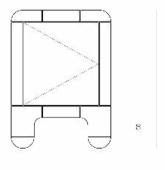

#### Technical drawing & Available dimensions

#### Available dimensions

L. 070 | W. 40 | H. 50 1 drawer L. 125 | W. 40 | H. 50 2 drawers L. 180 | W. 40 | H. 50 3 drawers L. 230 | W. 40 | H. 50 4 drawers L. 290 | W. 40 | H. 50 5 drawers L. 340 | W. 40 | H. 50 6 drawers L. 400 | W. 40 | H. 50 7 drawers L. 450 | W. 40 | H. 50 8 drawers L. 500 | W. 40 | H. 50 9 drawers