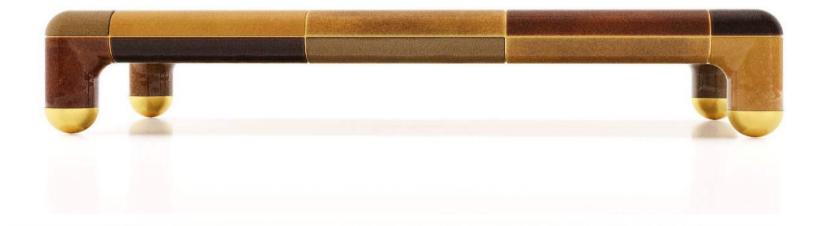

### Finishes feet

Messing Silver Rose copper

95 - 581

N&R

### Technical drawing & Available Colors