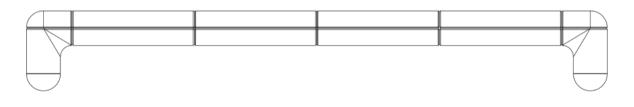

### Technical drawing & available colors

#### Available dimensions

| L. 070  | W. | 51 | Η. | 90 |
|---------|----|----|----|----|
| 1 door  |    |    |    |    |
| L. 125  | W. | 51 | Η. | 90 |
| 2 doors |    |    |    |    |
| L. 180  | W. | 51 | Η. | 90 |
| 3 doors |    |    |    |    |
| L. 230  | W. | 51 | Η. | 90 |
| 4 doors |    |    |    |    |
| L. 290  | W. | 51 | Η. | 90 |
| 5 doors |    |    |    |    |
| L. 340  | W. | 51 | Η. | 90 |
| 6 doors |    |    |    |    |
| L. 400  | W. | 51 | Η. | 90 |
| 7 doors |    |    |    |    |
| L. 450  | W. | 51 | Η. | 90 |
| 8 doors |    |    |    |    |
| L. 500  | W. | 51 | Η. | 90 |
| 9 doors |    |    |    |    |